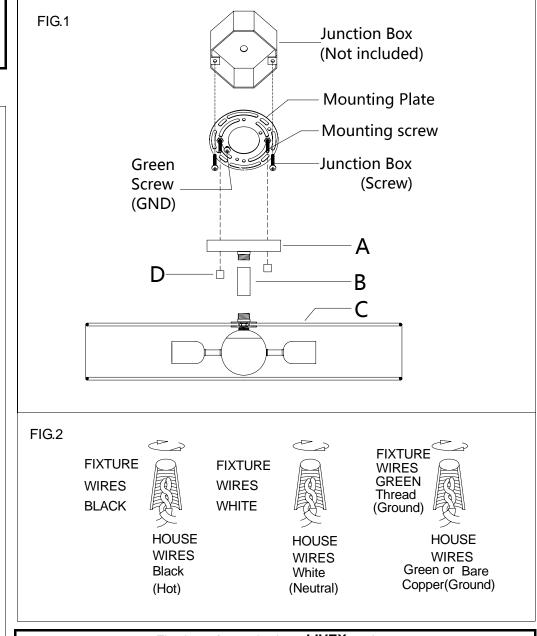

## **MOUNTING THE FIXTURE (Fig.1)**

- 1. Shut off the power at the circuit breaker box. Remove old fixture and all hardware from Junction Box.
- 2. Carefully unpack your new fixture and lay out all the parts on a clear area. Take care not to lose any small parts necessary for installation.
- 3. Thread the two mounting screws about 1/4" into the pre-drilled holes in the mounting plate spaced the same distance apart as the holes in the canopy(A).
- 4. Attach the mounting plate to the Junction Box with the two Junction Box Screws as shown. The side of the mounting plate marked "GND" must face out. **The junction box is not included.**
- 5. Slide the electrical wires through the tube(B) and canopy(A), then by turning it clockwise until tight.
- 6. While holding the lamp body towards the ceiling, connect the electrical wires as Shown in Fig.2, making sure that all wire nuts are secured. You may have to wrap the connections with electrical tape. If your outlet has a ground wire (green or bare copper), connect the fixture ground wire to it. Otherwise connect fixture's ground wire directly to the Mounting strap with the green screw provided. After wires are connected, tuck them carefully inside the Junction Box.
- 7. Raise the canopy on to the Junction box, aligning screws on mounting plate with mounting holes in canopy and lock it securely with the column nuts(D).
- 8. Install the light bulbs(not included) in accordance with the fixture's specifications. NOTE: DO NOT EXCEED THE SPECIFIED WATTAGE!