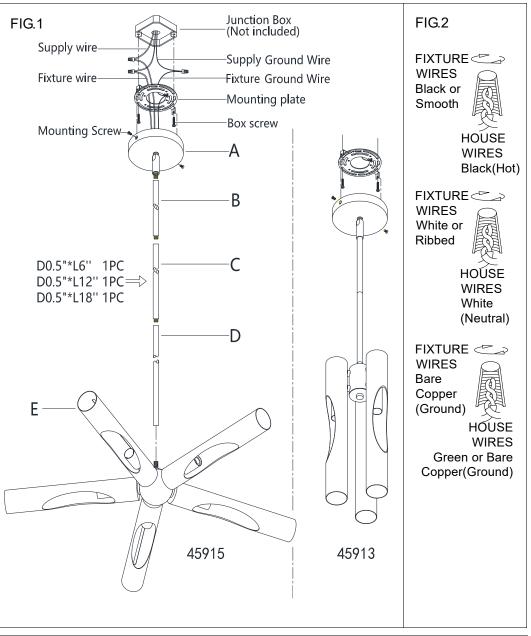

## ASSEMBLING THE FIXTURE (Fig.1)

- 1. Shut off the power at the circuit breaker box. Remove old fixture and all hardware from Junction Box.
- 2. Carefully unpack your new fixture and lay out all the parts on a clear area. Take care not to lose any small parts necessary for installation.
- Determine the desired hanging height. Slide the electrical wires of lamp body(E) through the tubes(D)/(C)/(B) and canopy(A).
- 4. Raise the tube(D)/(C)/(B) and canopy(A) to the pipe thread in order, then by turning it clockwise until tight.
- 5. Attach the Mounting plate to the Junction Box with the two Junction Box screws as shown. The side of the Mounting plate marked "GND" must face to out.
- 6. While holding the fixture lamp towards the ceiling, connect the electrical wires as Shown in Fig.2, making sure that all wire nuts are secured. You may have to wrap the connections with electrical tape. If your outlet has a ground wire (green or bare copper), connect the fixture ground wire to it. Otherwise connect fixture's ground wire directly to the Mounting plate with the green screw provided. After wires are connected, tuck them carefully inside the Junction Box.
- 7. Raise the canopy (A) on to the Junction box, aligning the side thread holes on mounting plate with mounting holes in canopy and lock it securely with the mounting screws.
- 8. Install the light bulbs(Not included) in accordance with the fixture specifications. NOTE: DO NOT EXCEED THE SPECIFIED WATTAGE!

Your installation is now complete. Return power to the junction box and test the fixture.

Thank you for purchasing a **LIVEX** product. Need assistance with parts or assembly? Please call customer service at: **800-761-8056** Or visit us online at: <u>WWW.LIVEXLIGHTING.COM</u>