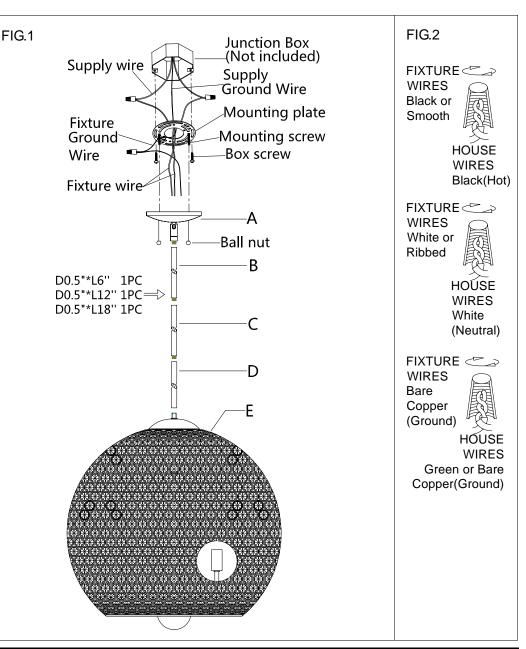

## ASSEMBLING THE FIXTURE (Fig.1)

- 1. Shut off the power at the circuit breaker box. Remove old fixture and all hardware from Junction Box.
- 2. Carefully unpack your new fixture and lay out all the parts on a clear area. Take care not to lose any small parts necessary for installation.
- Determine the desired hanging height. Slide the electrical wires through the tubes(D)/(C)/(B) and canopy(A).
- Raise the tube(D)/(C)/(B) and canopy(A) to the pipe thread in order, then by turning it clockwise until tight.
- 5. Thread the two mounting screws into the pre-drilled holes in the Mounting plate spaced the same distance apart as the holes in the canopy (A). Attach the Mounting plate to the Junction Box with the two Junction Box screws as shown. The side of the Mounting plate marked "GND" must face to out.
- 6. While holding the fixture lamp towards the ceiling, connect the electrical wires as Shown in Fig.2, making sure that all wire nuts are secured. You may have to wrap the connections with electrical tape. If your outlet has a ground wire (green or bare copper), connect the fixture ground wire to it. Otherwise connect fixture's ground wire directly to the Mounting plate with the green screw provided. After wires are connected, tuck them carefully inside the Junction Box.
- 7. Raise the canopy (A) on to the Junction box, aligning screws on mounting plate with mounting holes in canopy and lock it securely with the ball nuts.
- 8. Install the light bulbs(Not included) in accordance with the fixture specifications. **NOTE: DO NOT EXCEED THE SPECIFIED WATTAGE!**