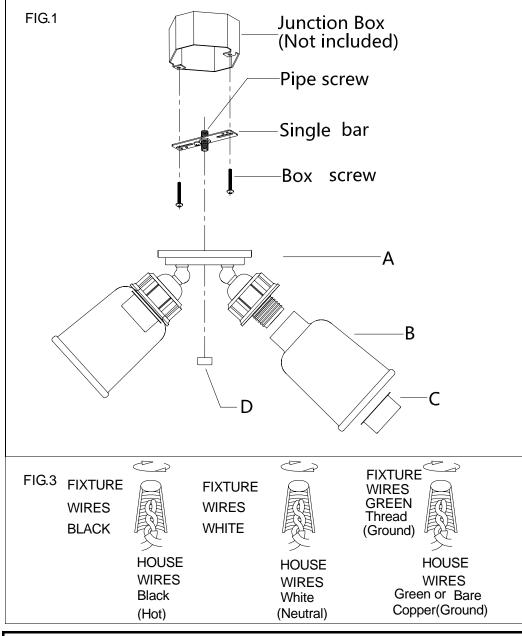

## **MOUNTING THE FIXTURE (Fig.1)**

- 1. Shut off the power at the circuit breaker box. Remove old fixture and all hardware from Junction Box.
- 2. Carefully unpack your new fixture and lay out all the parts on a clear area. Take care not to lose any small parts necessary for installation.
- 3. Thread the pipe screw part way into the center hole of the single bar and secure with hex nut.
- 4. Attach the single bar to the junction box using two box screws as shown. The side of the single bar marked "GND" must face out. The junction box is not included.
- 5. While holding the lamp body(A) towards the ceiling, connect the electrical wires as Shown in Fig.2, making sure that all wire nuts are secured. You may have to wrap the connections with electrical tape. If your outlet has a ground wire (green or bare copper), connect the fixture ground wire to it. Otherwise connect fixture's ground wire directly to the Mounting plate with the green screw provided. After wires are connected, tuck them carefully inside the Junction Box.
- 6. Raise lamp body (A) onto the junction box, aligning pipe screw on single bar with center hole in lamp body and lock it securely with the column nut(D).
- 7. Attach the glass shade(B) to bottom of the lamp holder, then lock it securely with check ring(C) until snug.
- **8.** Install the light bulbs(not included) in accordance with the fixture's specifications. **NOTE: DO NOT EXCEED THE SPECIFIED WATTAGE!**