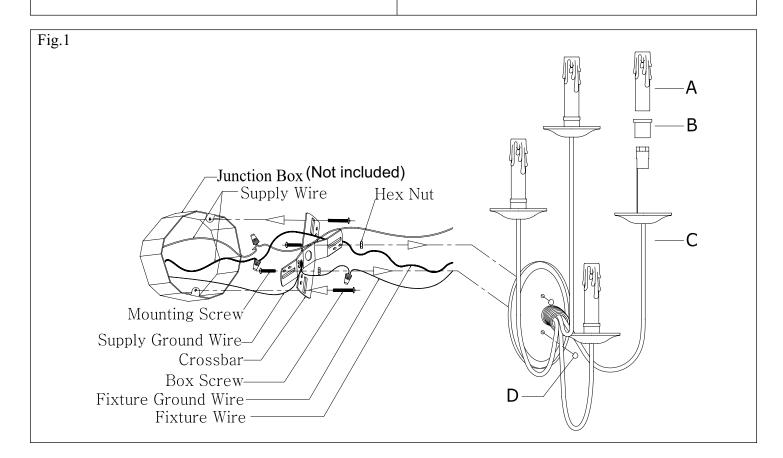

## WARNING! SHUT POWER OFF AT FUSE OR CIRCUIT BREAKER. Attention! Couper le courant au fusible ou le disjoncteur.

**MOUNTING THE FIXTURE** Installation (see fig.1) Wiring (see fig.2) 1. Connect the electrical wires as follows. Connect the 1. Shut off the power at the circuit breaker and remove old Black wire from the fixture to the black house (hot) fixture, including the cross bar. Wire. Connect the white wire from the fixture to the white 2. Attach the mounting screw part way into the side hole of (neutral) house wire. Make sure all wire nuts are secured. the crook cross bar, then lock it securely with hex nut You may wrap the connections with electrical tape. If until becoming. your outlet box has a ground wire (green or bare copper) 3. Attach the cross bar to the junction box using two box connect fixture's ground wire to it. Otherwise attach the screws. The side of the cross bar marked "GND" must face bare copper fixture wire to the green ground screw on the out mounting plate. 4. Follow wiring instructions carefully (see fig.2) 2. Tuck the wire connections neatly into the wall junction 5. Attach the lamp body(C) onto the junction box, aligning box. screws on cross bar with mounting holes and lock it securely with the ball nuts(D). 6. Attach the short sleeve (B) onto the lamp holder, attach the candela sleeve(A) insert the short sleeve(B). 7. Install the light bulbs in accordance with the fixture's specifications. DO NOT EXCEED THE MAXIMUM WATTAGE RATING!