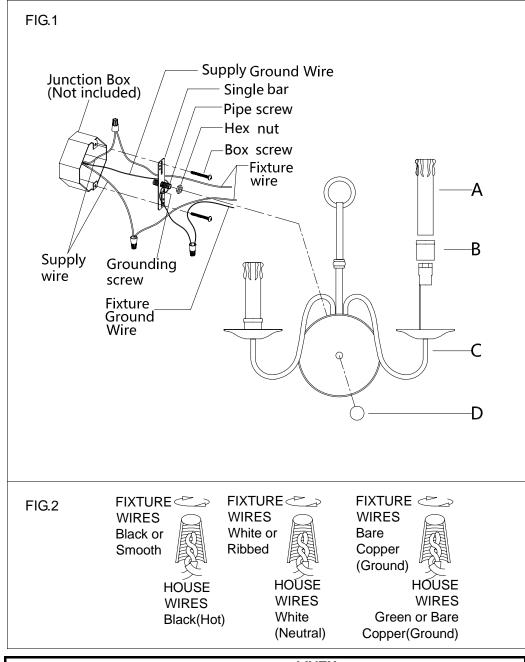

## **ASSEMBLING THE FIXTURE (Fig.1)**

- 1. Shut off the power at the circuit breaker and remove old fixture, including the single bar.
- 2. Carefully unpack your new fixture and lay out all the parts on a clear area. Take care not to lose any small parts necessary for installation.
- 3. Thread the pipe screw part way into the center hole of the single bar and lock it with hex nut.
- 4. Attach the single bar to the junction box using two box screws as shown. The side of the single bar marked "GND" must face out. The junction box is not included.
- 5. Follow wiring instructions carefully (see fig.2).
- 6. Place the lamp body(C) onto the pipe thread then tighten it with the ball nut(D). Attach the short sleeve(B) onto the lamp holder, attach the candela sleeve(A) insert the short sleeve(B).
- 7. Install the light bulbs(Not included) in accordance with the fixture's specifications. NOTE: DO NOT EXCEED THE MAXIMUM WATTAGE RATING!

## **CONNECTING THE WIRES (Fig.2)**

- 1. Connect the electrical wires as follows. Connect the Black wire from the fixture to the black house (hot) Wire. Connect the white wire from the fixture to the white (neutral) house wire. Make sure all wire nuts are secured. You may wrap the connections with electrical tape. If your outlet box has a ground wires (green or bare copper) connect fixture's ground wire to it. Otherwise attach the bare copper fixture wire to the green ground screw on the single bar.
- 2. Tuck the wire connections neatly into the wall junction box.