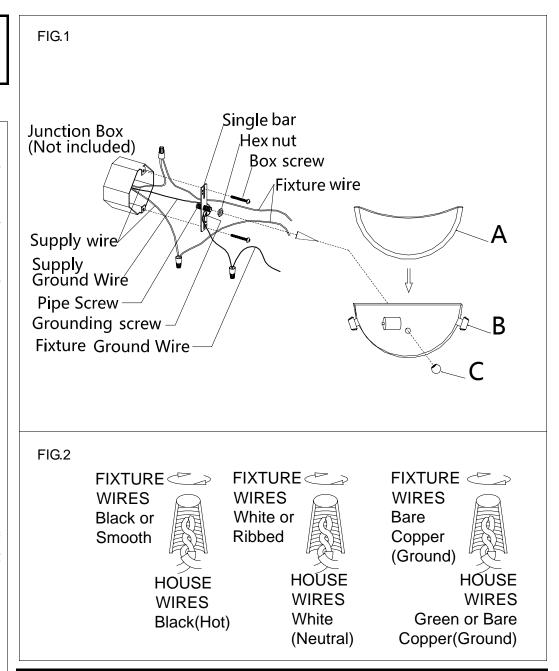

## **ASSEMBLING THE FIXTURE (Fig.1)**

- 1. Shut off the power at the circuit breaker and remove old fixture, including the single bar. Carefully unpack your new fixture and lay out all the parts on a clear area. Take care not to lose any small parts necessary for installation.
- 2. Thread the pipe screw part way into the center hole of the single bar and secure with hex nut.
- 3. Attach the single bar to the junction box using two box screws as shown. The side of the single bar marked "GND" must face out. The junction box is not included.
- 4. Follow wiring instructions carefully (see fig.2)
- 5. Place the lamp body(B) onto the junction box, aligning the mounting hole with the pipe thread, then tighten it with the ball nut (C).
- 6. Place the glass shade (A) into the hook of lamp body.
- Install the light bulb(Not included) in accordance with the fixture's specifications. NOTE: DO NOT EXCEED THE MAXIMUM WATTAGE RATING!

## **CONNECTING THE WIRES (Fig.2)**

- 1. Connect the electrical wires as follows. Connect the Black wire from the fixture to the black house (hot) Wire. Connect the white wire from the fixture to the white (neutral) house wire. Make sure all wire nuts are secured. You may wrap the connections with electrical tape. If your outlet box has a ground wires (green or bare copper) connect fixture's ground wire to it. Otherwise attach the bare copper fixture wire to the green ground screw on the mounting plate.
- 2. Tuck the wire connections neatly into the wall junction box.