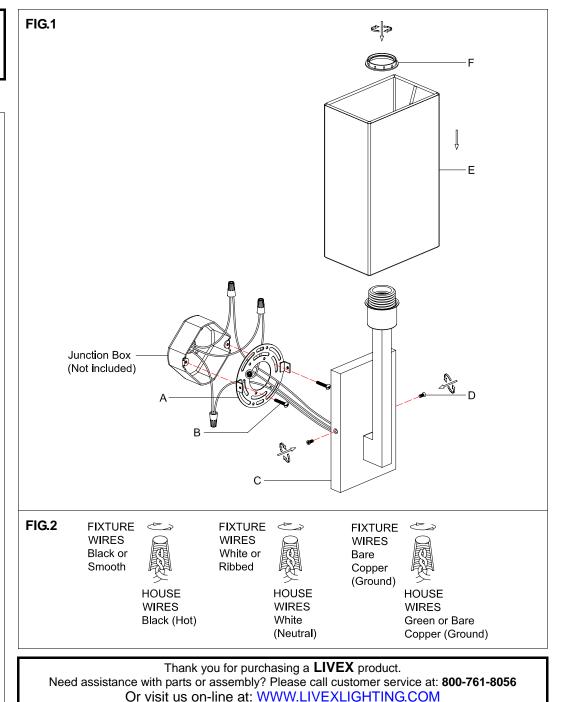

## ASSEMBLING THE FIXTURE (Fig.1).

- 1. Shut off the power at the circuit breaker and remove old fixture from ceiling, including the old single bar.
- 2. Carefully unpack new fixture and lay all the parts on a clear surface.
- Attach the mounting plate (A) to the junction box using screws (B). The side of the mounting plate marked "GND" must face out.
  The junction box is not included.
- 4. Attach the fixture body (C) over the mounting plate (A), aligning the 2 holes on the fixture body (C) with the 2 threaded holes on the mounting plate (A). Insert the fixture body screws (D) and tighten the fixture body (C).
- 5 Attach the shade (E) onto the socket of the lamp body (C), and then lock it securely with the check ring (F).
- 6 Install the light bulb (Not included) in accordance with the fixture specifications. **NOTE: DO NOT EXCEED THE SPECIFIED WATTAGE!**

## CONNECTING THE WIRES (Fig.2)

- 1. Take the black wire from the junction box and the black wire from the fixture and twist bare ends together. Twist wire connector onto end of wire until snug.
- 2. Repeat same process with white junction box wire and white wire of fixture wire. NOTE: Twist wires together in the same direction you twist the wire connector onto wires.
- 3. If your junction box has a grounding wire (green or bare copper), attach this wire and the bare copper wire from the fixture together as **step 1**. If junction box has no ground wire, attach the bare copper fixture wire to the green ground screw on the mounting plate.
- 4. Tuck these wire connections neatly into the wall outlet box and then raise the fixture back plat all the way to the wall.