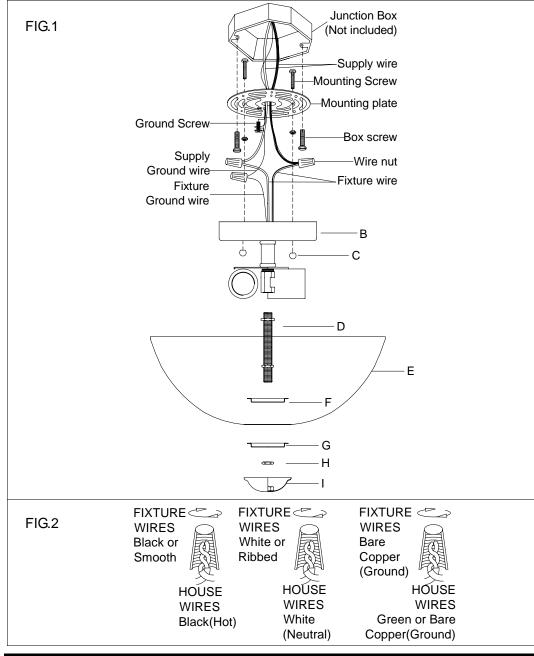

## **ASSEMBLING THE FIXTURE (Fig.1)**

- 1. Shut off the power at the circuit breaker box. Remove old fixture and all hardware from Junction Box.
- 2. Carefully unpack your new fixture and lay out all the parts on a clear area. Take care not to lose any small parts necessary for installation.
- 3. Thread the two mounting screws into the pre-drilled holes in the Mounting plate spaced the same distance apart as the holes in the canopy (B).
- 4. Attach the Mounting plate to the Junction Box with the two Junction Box Screws as shown. The side of the Mounting plate marked "GND" must face out. The junction box is not included.
- 5. While holding the canopy(B) assembly towards the ceiling, connect the electrical wires as Shown in Fig.2, making sure that all wire nuts are secured. You may have to wrap the connections with electrical tape. If your outlet has a ground wire (green or bare copper), connect the fixture ground wire to it. Otherwise connect fixture's ground wire directly to the Mounting strap with the green screw provided. After wires are connected, tuck them carefully inside the Junction Box.
- 6. Attach the canopy(B) to the junction box, aligning screws on mounting plate with mounting holes in canopy and lock it securely with the ball nuts(C). Attach the pipe thread(D) to bottom coupling of the canopy(B), lock it securely with the hex nut.
- 7. Install the light bulbs(Not included) in accordance with the fixture's specifications. NOTE: DO NOT EXCEED THE SPECIFIED WATTAGE!
- 8. Raise the cover (F)/glass shade (E) and cover (G) onto the pipe thread of the canopy(B), using the hex nut (H) by turning it clockwise until tighten and lock it with the finial (I).