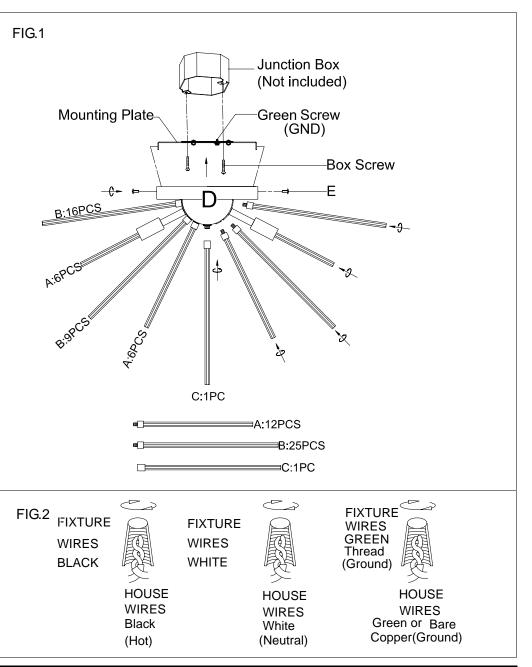

## ASSEMBLING THE FIXTURE (Fig.1)

- 1. Shut off the power at the circuit breaker box. Remove old fixture and all hardware from Junction Box.
- 2. Carefully unpack your new fixture and lay out all the parts on a clear area. Be care not to lose any small parts necessary for installation.
- 3. Attach the mounting plate to the Junction Box with the two junction box screws as shown. The side of the mounting plate marked "GND" must face out. **The junction box is not included.**
- 4. While holding the lamp body(D) towards the ceiling, connect the electrical wires as Shown in Fig.2, making sure that all wire nuts are secured. You may have to wrap the connections with electrical tape. If your outlet has a ground wire (green or bare copper), connect the fixture ground wire to it. Otherwise connect fixture's ground wire directly to the Mounting plate with the green screw provided. After wires are connected, tuck them carefully inside the Junction Box.
- 5. Install lamp body(D) onto the junction box, aligning screw hole on mounting plate with mounting holes in canopy and lock it securely with the screws (E).
- 6. Install the light bulbs(not included) in accordance with the fixture's specifications. NOTE: DO NOT EXCEED THE SPECIFIED WATTAGE!
- 7. Raise the end screw of the crystal stick(B) insert to the top screw hole of the lamp body(D), by turn it clockwise until tight. Raise the end screw of the crystal stick(A) insert to the bottom adjacent screw hole of the crystal stick(B), by turn it clockwise until tight. Assembled using the same method the others crystal sticks(order: B, A, B, A,C). Note: the crystal stick(C) only one, you must mounted to the bottom center screw of the lamp body(D).