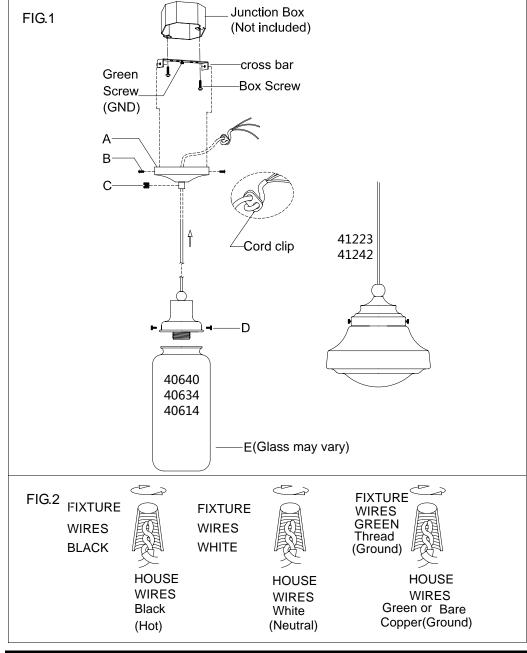

## **ASSEMBLING THE FIXTURE (Fig.1)**

- 1. Shut off the power at the circuit breaker box. Remove old fixture and all hardware from Junction Box.
- 2. Carefully unpack your new fixture and lay out all the parts on a clear area. Be care not to lose any small parts necessary for installation.
- 3. Attach the crossbar to the Junction Box with the two junction box screws as shown. The side of the cross bar marked "GND" must face out. **The junction box is not included.**
- 4. By measuring, determine correct cord length needed for proper hanging height, then lock it securely with small screw(C). **NOTE:** slide cord clip to the proper position, then you may cut extra cord.
- 5. While holding the lamp body towards the ceiling, connect the electrical wires as Shown in Fig.2, making sure that all wire nuts are secured. You may have to wrap the connections with electrical tape. If your outlet has a ground wire (green or bare copper), connect the fixture ground wire to it. Otherwise connect fixture's ground wire directly to the Mounting plate with the green screw provided. After wires are connected, tuck them carefully inside the Junction Box.
- 6. Install canopy (A) onto the junction box, aligning screw hole on crossbar with mounting holes in canopy and lock it securely with the screws (B).
- 7. Install the light bulb(not included) in accordance with the fixture's specifications. NOTE: DO NOT EXCEED THE SPECIFIED WATTAGE!
- **8.** Raise the glass shade(E) to the lamp holder, lock it securely with the hand screws(D). **NOTE: THE GLASS SHADE(E) OF THE PRODUCT MAY VARY.**