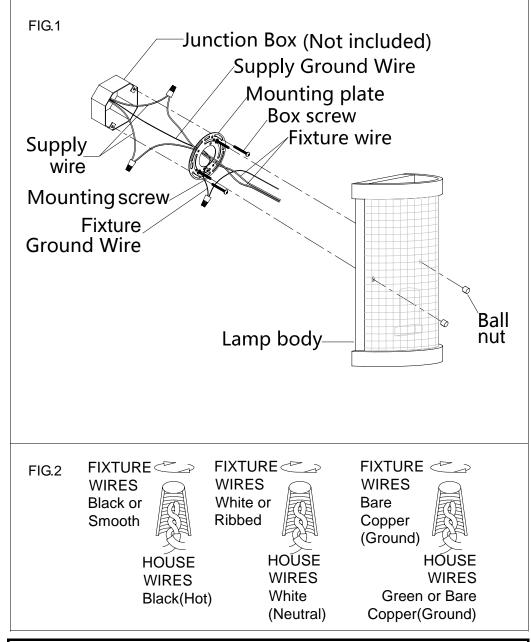

## **ASSEMBLING THE FIXTURE (Fig.1)**

- 1. Shut off the power at the circuit breaker box. Remove old fixture and all hardware from Junction Box. Carefully unpack your new fixture and lay out all the parts on a clear area. Take care not to lose any small parts necessary for installation.
- 2. Thread the two mounting screws about 1/4" into the pre-drilled holes in the mounting plate, spaced about the same distance apart as the holes in the fixture back plate. Attach the mounting plate to the junction box using two junction box screws as shown. The side of the single bar marked "GND" must face out. The junction box is not included.
- 3. Guide fixture wires through hole in center of mounting plate. Follow wiring instructions carefully (see fig.2).
- 4. Attach the back plate of lamp body onto the junction box, aligning the back plate's hole with mounting screw and lock it securely with the ball nuts.
- Install the light bulb(Not included) in accordance with the fixture's specifications. DO NOT EXCEED THE MAXIMUM WATTAGE RATING!

## **CONNECTING THE WIRES (Fig.2)**

- 1. Connect the electrical wires as follows. Connect the Black wire from the fixture to the black house (hot) Wire. Connect the white wire from the fixture to the white (neutral) house wire. Make sure all wire nuts are secured. You may wrap the connections with electrical tape. If your outlet box has a ground wires (green or bare copper) connect fixture's ground wire to it. Otherwise attach the bare copper fixture wire to the green ground screw on the mounting plate.
- 2. Tuck the wire connections neatly into the wall junction box.