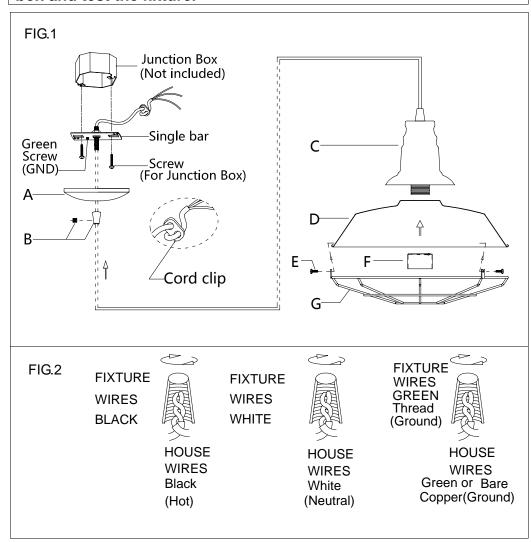

## **ASSEMBLING THE FIXTURE (Fig.1)**

- 1. Shut off the power at the circuit breaker box. Remove old fixture and all hardware from Junction Box.
- 2. Carefully unpack your new fixture and lay out all the parts on a clear area. Be care not to lose any small parts necessary for installation.
- 3. While holding the lamp body(C) towards the ceiling, attach the single bar to the Junction Box with the two junction box screws as shown. The side of the single bar marked "GND" must face out. The junction box is not included.
- 4. By measuring, determine correct cord length needed for proper hanging height. **NOTE: slide cord clip to the proper position, then you may cut extra cord.**
- 5. Connect the electrical wires as Shown in Fig.2, making sure that all wire nuts are secured. You may have to wrap the connections with electrical tape. If your outlet has a ground wire (green or bare copper), connect the fixture ground wire to it. Otherwise connect fixture's ground wire directly to the Mounting plate with the green screw provided. After wires are connected, tuck them carefully inside the Junction Box.
- 6. Install the canopy(A) onto the junction box, the pipe thread protrude from the hole in the canopy and rotation the coupling(B) until tighten it, then lock it securely with the plastic screw. Attach the shade(D) onto the lamp holder, lock it securely with the check ring(F).
- 7. Install the light bulb(Not included) in accordance with the fixture's specifications. NOTE: DO NOT EXCEED THE SPECIFIED WATTAGE!
- 8. Raise the mesh enclosure(G) to the bottom of shade, lock it securely

with the screws(E).

Your installation is now complete. Return power to the junction box and test the fixture.

Thank you for purchasing a **LIVEX** product.

Need assistance with parts or assembly? Please call customer service at: 800-761-8056