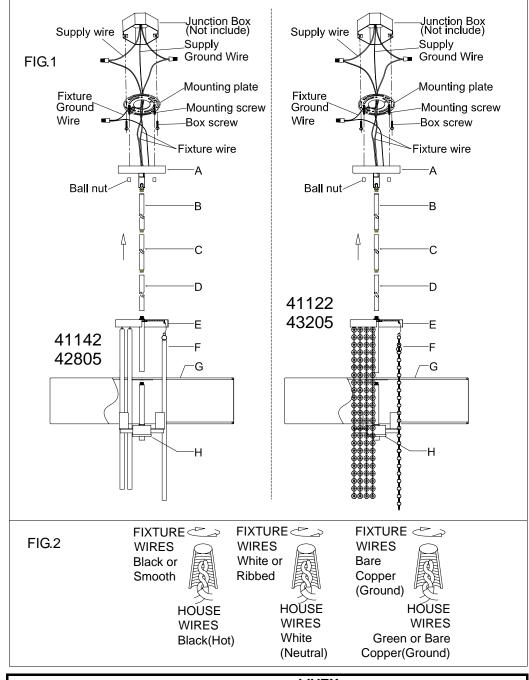

## **ASSEMBLING THE FIXTURE (Fig.1)**

- 1. Shut off the power at the circuit breaker box. Remove old fixture and all hardware from Junction Box. The junction box is not included.
- 2. Carefully unpack your new fixture and lay out all the parts on a clear area. Take care not to lose any small parts necessary for installation.
- 3. Slide the electrical wires through the shade(G)/cover(E)/tube(D)/(C) /(B) and canopy(A).
- 4. Raise the pipe of cover(E) to the screw pipe of lamp holder(H), raise the tube (D)/(C)/(B) and canopy(A) to the screw pipe in order, then by turning it clockwise until tight.
- Install the light bulbs(Not included) in accordance with the fixture specifications. NOTE: DO NOT EXCEED THE SPECIFIED WATTAGE!
- 6. Thread the two mounting screws into the pre-drilled holes in the Mounting plate spaced the same distance apart as the holes in the canopy (A). Attach the Mounting plate to the Junction Box with the two Junction Box screws as shown. The side of the Mounting plate marked "GND" must face to out.
- 7. While holding the fixture lamp towards the ceiling, connect the electrical wires as Shown in Fig.2, making sure that all wire nuts are secured. You may have to wrap the connections with electrical tape. If your outlet has a ground wire (green or bare copper), connect the fixture ground wire to it. Otherwise connect fixture's ground wire directly to the Mounting plate with the green screw provided. After wires are connected, tuck them carefully inside the Junction Box.
- 8. Raise the canopy (A) on to the Junction box, aligning screws on mounting plate with mounting holes in canopy, lock it securely with the ball nuts. Raise the end grapnel of the crystal(F), hooked the bottom small hole of the plate.