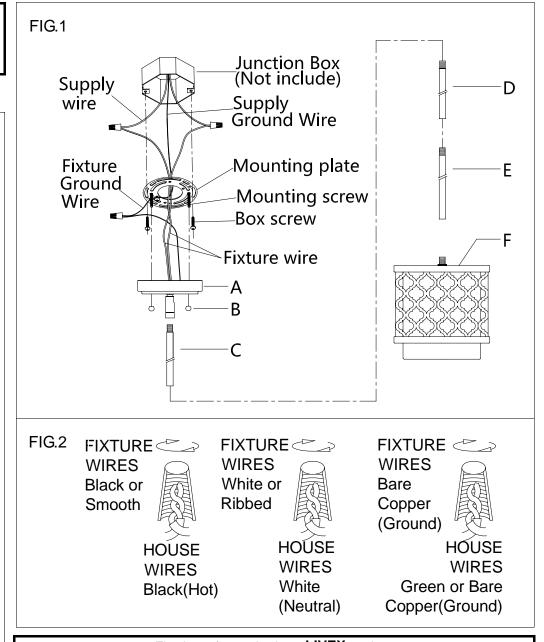

## **ASSEMBLING THE FIXTURE (Fig.1)**

- 1. Shut off the power at the circuit breaker box. Remove old fixture and all hardware from Junction Box.
- 2. Carefully unpack your new fixture and lay out all the parts on a clear area. Take care not to lose any small parts necessary for installation.
- 3. Slide the electrical wires through the tube(E)/(D)/(C) and canopy(A).
- 4. Raise the tube (E) to top screw pipe of shade (F), raise the tube (E), tube (D), tube (C) and canopy(A) to the screw pipe nipple in order, then by turning it clockwise until tight.
- Install the light bulbs(Not included) in accordance with the fixture specifications. NOTE: DO NOT EXCEED THE SPECIFIED WATTAGE!
- 6. Thread the two mounting screws into the pre-drilled holes in the Mounting plate spaced the same distance apart as the holes in the canopy (A).
- 7. Attach the Mounting plate to the Junction Box with the two Junction Box screws as shown. The side of the Mounting plate marked "GND" must face to out. **The junction box is not included.**
- 8. While holding the fixture lamp towards the ceiling, connect the electrical wires as Shown in **Fig.2**, making sure that all wire nuts are secured. You may have to wrap the connections with electrical tape. If your outlet has a ground wire (green or bare copper), connect the fixture ground wire to it. Otherwise connect fixture's ground wire directly to the Mounting plate with the green screw provided. After wires are connected, tuck them carefully inside the Junction Box.
- 9. Raise the canopy (A) on to the Junction box, aligning screws on mounting plate with mounting holes in canopy and lock it securely with the ball nuts(B).