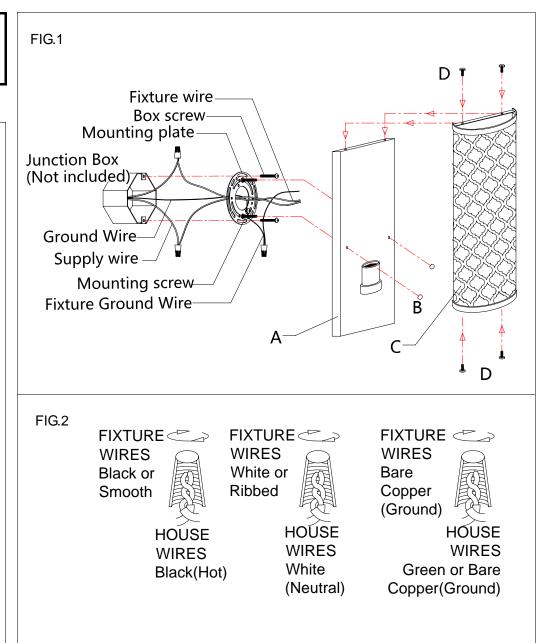

## **ASSEMBLING THE FIXTURE (Fig.1)**

- 1. Shut off the power at the circuit breaker box. Remove old fixture and all hardware from Junction Box. Carefully unpack your new fixture and lay out all the parts on a clear area. Take care not to lose any small parts necessary for installation.
- 2. Thread the two mounting screws about 1/4" into the pre-drilled holes in the mounting plate, spaced about the same distance apart as the holes in the fixture back plate. Attach the mounting plate to the junction box using two junction box screws as shown. The side of the single bar marked "GND" must face out. The junction box is not included.
- 3. Follow wiring instructions carefully(see fig.2).
- 4. Install the light bulb(Not included) in accordance with the fixture's specifications. DO NOT EXCEED THE MAXIMUM WATTAGE RATING!
- 5. Raise the back plate(A) onto the mounting plate, aligning the mounting holes with mounting screws, then lock it securely with the ball nuts (B).
- 6. Raise the shade(C) onto the back plate(A), aligning the top and bottom screw holes, then lock it securely with the screws(D).

## **CONNECTING THE WIRES (Fig.2)**

- 1. Connect the electrical wires as follows. Connect the Black wire from the fixture to the black house (hot) Wire. Connect the white wire from the fixture to the white (neutral) house wire. Make sure all wire nuts are secured. You may wrap the connections with electrical tape. If your outlet box has a ground wires (green or bare copper) connect fixture's ground wire to it. Otherwise attach the bare copper fixture wire to the green ground screw on the mounting plate.
- 2. Tuck the wire connections neatly into the wall junction box.