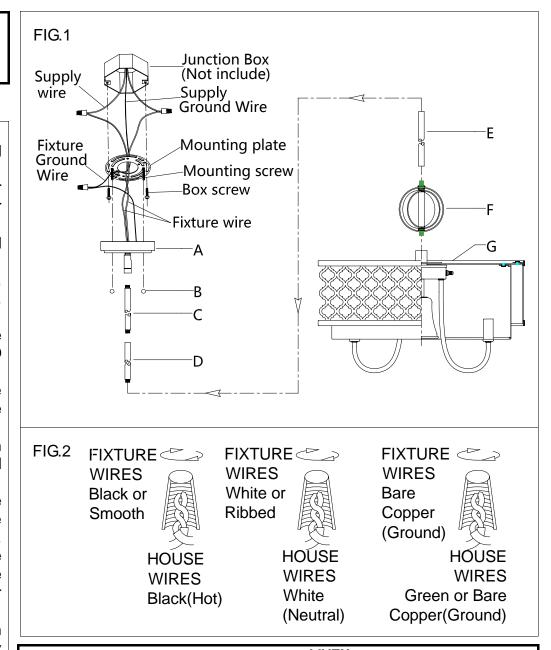

## **ASSEMBLING THE FIXTURE (Fig.1)**

- 1. Shut off the power at the circuit breaker box. Remove old fixture and all hardware from Junction Box.
- 2. Carefully unpack your new fixture and lay out all the parts on a clear area. Take care not to lose any small parts necessary for installation.
- 3. Slide the electrical wires through the ring(F)/tube(E)/(D)/(C) and canopy(A).
- 4. Raise the ring(F) to top screw hole of shade (G), raise the tube (E), tube (D), tube (C) and canopy(A) to the screw pipe nipple in order, then by turning it clockwise until tight.
- Install the light bulbs(Not included) in accordance with the fixture specifications. NOTE: DO NOT EXCEED THE SPECIFIED WATTAGE!
- Thread the two mounting screws into the pre-drilled holes in the Mounting plate spaced the same distance apart as the holes in the canopy (A).
- 7. Attach the Mounting plate to the Junction Box with the two Junction Box screws as shown. The side of the Mounting plate marked "GND" must face to out. **The junction box is not included.**
- 8. While holding the fixture lamp towards the ceiling, connect the electrical wires as Shown in **Fig.2**, making sure that all wire nuts are secured. You may have to wrap the connections with electrical tape. If your outlet has a ground wire (green or bare copper), connect the fixture ground wire to it. Otherwise connect fixture's ground wire directly to the Mounting plate with the green screw provided. After wires are connected, tuck them carefully inside the Junction Box.
- 9. Raise the canopy (A) on to the Junction box, aligning screws on mounting plate with mounting holes in canopy and lock it securely with the ball nuts(B).

Your installation is now complete. Return power to the junction box and test the fixture.

Thank you for purchasing a **LIVEX** product.

Need assistance with parts or assembly? Please call customer service at: 800-761-8056