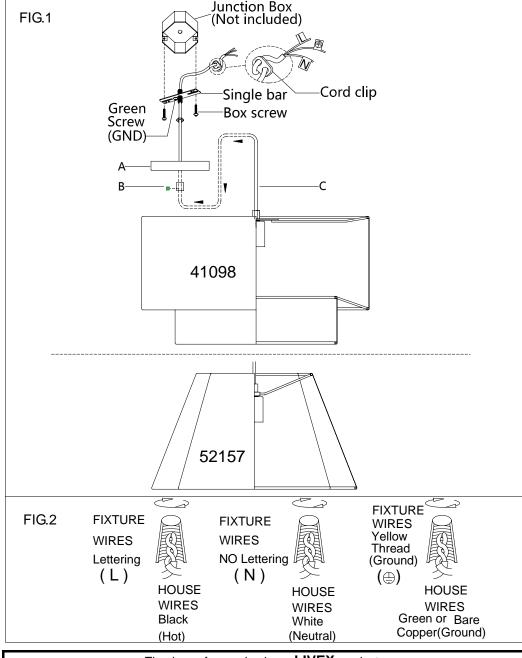

## **ASSEMBLING THE FIXTURE (Fig.1)**

- 1. Shut off the power at the circuit breaker box. Remove old fixture and all hardware from Junction Box.
- 2. Carefully unpack your new fixture and lay out all the parts on a clear area. Be care not to lose any small parts necessary for installation.
- 3. While holding the lamp body(C) towards the ceiling, attach the single bar to the Junction Box with the two junction box screws as shown. The side of the single bar marked "GND" must face out. The junction box is not included.
- 4. By measuring, determine correct cord length needed for proper hanging height. NOTE: slide wire clip to the proper position, then you may properly cut the cord is a too long part.
- 5. Connect the electrical cord as Shown in Fig.2, making sure that all wire nuts are secured. You may have to wrap the connections with electrical tape. If your outlet box has a ground wire (green or bare copper), connect the fixture ground wire to it. Otherwise connect fixture's ground wire directly to the Mounting plate with the green screw provided. After wires are connected, tuck them carefully inside the Junction Box.
- 6. Install the canopy(A) onto the junction box, the pipe thread protrude from the hole in the canopy and lock it securely with the column nut(B), then lock the cord securely with the plastic screw.

## NOTE: THE SHADE OF THE PRODUCT MAY VARY.

7. Install the light bulb(not included) in accordance with the fixture's specifications. NOTE: DO NOT EXCEED THE SPECIFIED WATTAGE!

Your installation is now complete. Return power to the junction box and test the fixture.