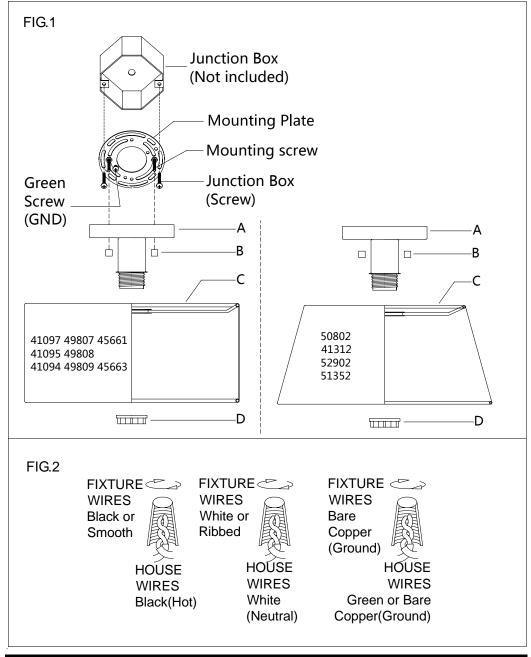

## ASSEMBLING THE FIXTURE (Fig.1)

- 1. Shut off the power at the circuit breaker box. Remove old fixture and all hardware from Junction Box.
- 2. Carefully unpack your new fixture and lay out all the parts on a clear area. Take care not to lose any small parts necessary for installation.
- 3. Thread the two mounting screws about 1/4" into the pre-drilled holes in the mounting plate spaced the same distance apart as the holes in the lamp body (A).
- 4. Attach the mounting plate to the Junction Box with the two Junction Box Screws as shown. The side of the mounting plate marked "GND" must face out. **The junction box is not included.**
- 5. Attach the lamp body(A) into the shade(C), lock it securely with the check ring(D). **NOTE: THE SHADE(C) OF THE PRODUCT MAY VARY.**
- 6. Install the light bulb(not included) in accordance with the fixture specifications. **NOTE: DO NOT EXCEED THE SPECIFIED WATTAGE!**
- 7. While holding the shade assembly towards the ceiling, connect the electrical wires as Shown in Fig.2, making sure that all wire nuts are secured. You may have to wrap the connections with electrical tape. If your outlet has a ground wire (green or bare copper), connect the fixture ground wire to it. Otherwise connect fixture's ground wire directly to the mounting plate with the green screw provided. After wires are connected, tuck them carefully inside the Junction Box.
- 8. Raise the shade assembly onto the junction box, aligning screws on mounting plate with mounting holes in lamp body(A) and lock it securely with the ball nut (B).

Your installation is now complete. Return power to the junction box and test the fixture.

Thank you for purchasing a **LIVEX** product. Need assistance with parts or assembly? Please call customer service at: **800-761-8056** Or visit us on-line at: <u>WWW.LIVEXLIGHTING.COM</u>