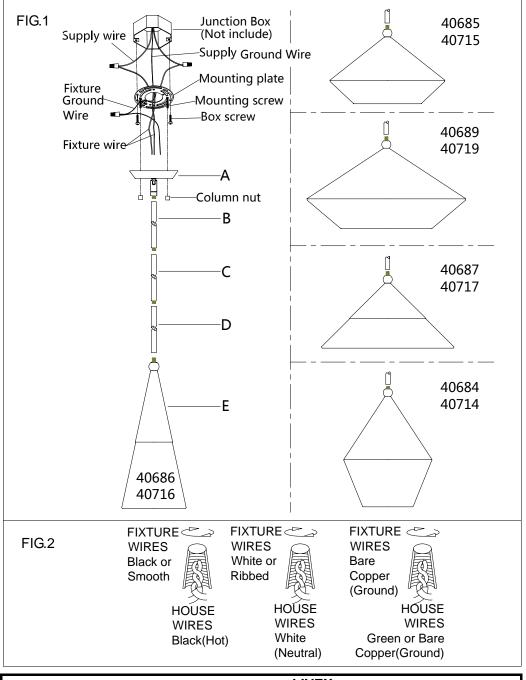

## **ASSEMBLING & INSTALLATION INSTRUCTIONS**

The drawing shown may not exactly match the product enclosed. However, the installation instructions do apply to this product.

40684 40714 40685 40715 40686 40716 40687 40717 40689 40719

## **ASSEMBLING THE FIXTURE (Fig.1)**

- 1. Shut off the power at the circuit breaker box. Remove old fixture and all hardware from Junction Box. **The junction box is not included.**
- 2. Carefully unpack your new fixture and lay out all the parts on a clear area. Take care not to lose any small parts necessary for installation.
- 3. Slide the electrical wires through the tubes(D)/(C)/(B) and canopy(A).
- 4. Raise the tube (D) to top pipe thread of shade(E), by turning it clockwise until tight. Raise the tube (C)/(B) and canopy(A) to the pipe thread in order, then by turning it clockwise until tight.
- Install the light bulb(Not included) in accordance with the fixture specifications. NOTE: DO NOT EXCEED THE SPECIFIED WATTAGE!
- 6. Thread the two mounting screws into the pre-drilled holes in the Mounting plate spaced the same distance apart as the holes in the canopy (A).
- 7. Attach the Mounting plate to the Junction Box with the two Junction Box screws as shown. The side of the Mounting plate marked "GND" must face to out.
- 8. While holding the fixture lamp towards the ceiling, connect the electrical wires as Shown in **Fig.2**, making sure that all wire nuts are secured. You may have to wrap the connections with electrical tape. If your outlet has a ground wire (green or bare copper), connect the fixture ground wire to it. Otherwise connect fixture's ground wire directly to the Mounting plate with the green screw provided. After wires are connected, tuck them carefully inside the Junction Box.
- 9. Raise the canopy (A) on to the Junction box, aligning screws on mounting plate with mounting holes in canopy and lock it securely with the column nuts.