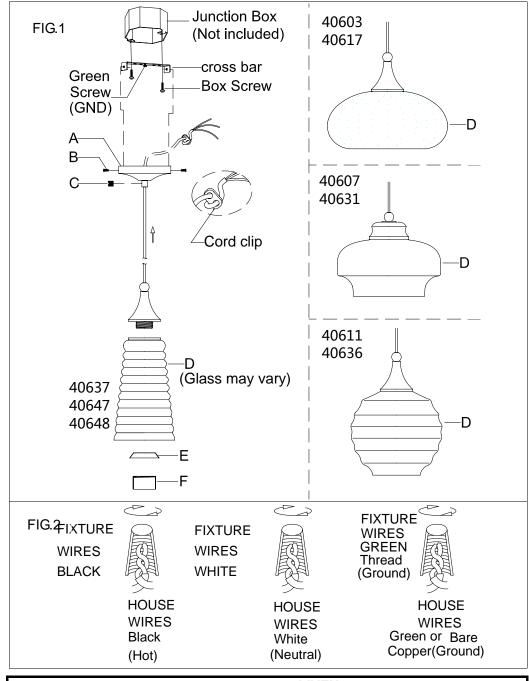

## **ASSEMBLING THE FIXTURE (Fig.1)**

- 1. Shut off the power at the circuit breaker box. Remove old fixture and all hardware from Junction Box.
- 2. Carefully unpack your new fixture and lay out all the parts on a clear area. Be care not to lose any small parts necessary for installation.
- 3. Attach the crossbar to the Junction Box with the two junction box screws as shown. The side of the cross bar marked "GND" must face out. **The junction box is not included.**
- 4. By measuring, determine correct cord length needed for proper hanging height, then lock it securely with small screw(C). NOTE: slide cord clip to the proper position, then you may cut extra cord.
- 5. While holding the lamp body towards the ceiling, connect the electrical wires as Shown in Fig.2, making sure that all wire nuts are secured. You may have to wrap the connections with electrical tape. If your outlet has a ground wire (green or bare copper), connect the fixture ground wire to it. Otherwise connect fixture's ground wire directly to the Mounting plate with the green screw provided. After wires are connected, tuck them carefully inside the Junction Box.
- 6. Install canopy (A) onto the junction box, aligning screw hole on crossbar with mounting holes in canopy and lock it securely with the screws (B).
- 7. Raise the glass shade (D) and cap (E) to the lamp holder, lock it securely with the check ring (F). **NOTE: THE GLASS SHADE(D) OF THE PRODUCT MAY VARY.**
- 8. Install the light bulb (not included) in accordance with the fixture's specifications. NOTE: DO NOT EXCEED THE SPECIFIED WATTAGE!!