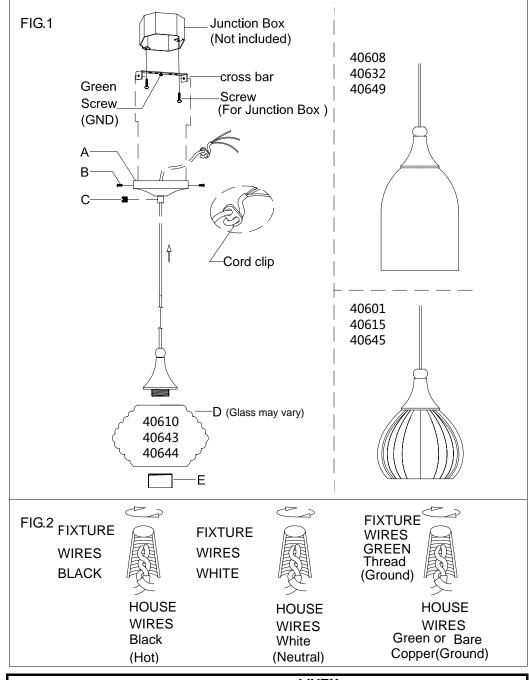

## **ASSEMBLING THE FIXTURE (Fig.1)**

- 1. Shut off the power at the circuit breaker box. Remove old fixture and all hardware from Junction Box.
- 2. Carefully unpack your new fixture and lay out all the parts on a clear area. Be care not to lose any small parts necessary for installation.
- 3. Attach the crossbar to the Junction Box with the two junction box screws as shown. The side of the cross bar marked "GND" must face out. **The junction box is not included.**
- 4. By measuring, determine correct cord length needed for proper hanging height, then lock it securely with small screw(C). **NOTE:** slide cord clip to the proper position, then you may cut extra cord.
- 5. While holding the lamp body towards the ceiling, connect the electrical wires as Shown in Fig.2, making sure that all wire nuts are secured. You may have to wrap the connections with electrical tape. If your outlet has a ground wire (green or bare copper), connect the fixture ground wire to it. Otherwise connect fixture's ground wire directly to the Mounting plate with the green screw provided. After wires are connected, tuck them carefully inside the Junction Box.
- 6. Install canopy (A) onto the junction box, aligning screw hole on crossbar with mounting holes in canopy and lock it securely with the screws (B).
- Raise the glass shade(D) to the lamp holder, lock it securely with the check ring(E). NOTE: THE GLASS SHADE(D) OF THE PRODUCT MAY VARY.
- 8. Install the light bulb(not included) in accordance with the fixture's specifications. NOTE: DO NOT EXCEED THE SPECIFIED WATTAGE!!