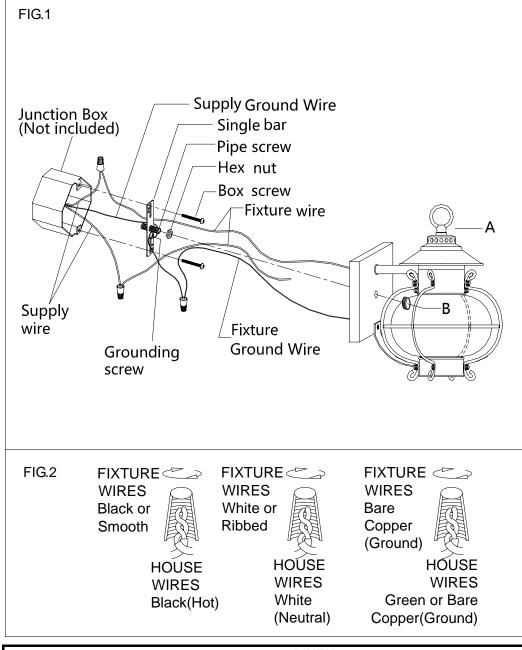

## **ASSEMBLING THE FIXTURE (Fig.1)**

- 1. Shut off the power at the circuit breaker box. Remove old fixture and all hardware from Junction Box. Carefully unpack your new fixture and lay out all the parts on a clear area. Take care not to lose any small parts necessary for installation.
- 2. Thread the pipe screw part way into the center hole of the single bar and secure with hex nut. Attach the single bar to the junction box using two box screws. The side of the single bar marked "GND" must face out. **The junction box is not included.**
- 3. Follow wiring instructions carefully(see fig.2).
- 4. Attach the lamp body(A) onto the junction box, aligning screws on single bar with mounting holes and lock it securely with the ball nuts(B).
- 6. Install the light bulb(not included) in accordance with the fixture's specifications. NOTE: DO NOT EXCEED THE MAXIMUM WATTAGE RATING!
- 7. With silicone caulking compound, caulk completely around where back of cover meets with the wall surface to prevent water from seeping into outlet box.

## **CONNECTING THE WIRES (Fig.2)**

- 1. Connect the electrical wires as follows. Connect the Black wire from the fixture to the black house (hot) Wire. Connect the white wire from the fixture to the white (neutral) house wire. Make sure all wire nuts are secured. You may wrap the connections with electrical tape. If your outlet box has a ground wires (green or bare copper) connect fixture's ground wire to it. Otherwise attach the bare copper fixture wire to the green ground screw on the mounting plate.
- 2. Tuck the wire connections neatly into the wall junction box.