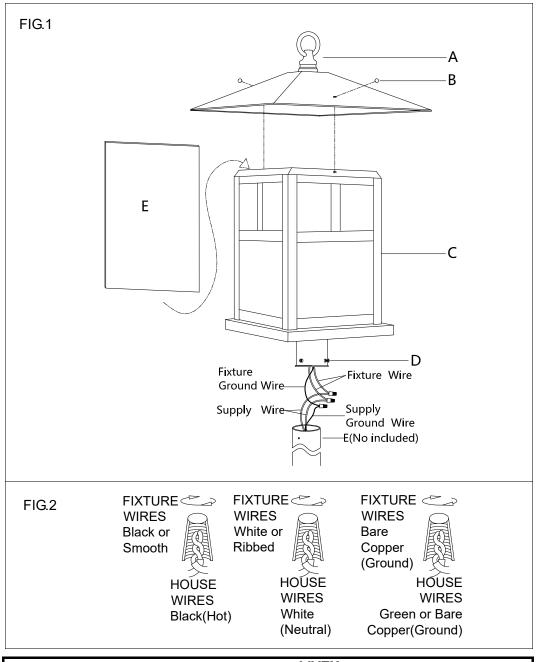

## **ASSEMBLING THE FIXTURE (Fig.1)**

- 1. Shut off the power at the circuit breaker and remove old fixture, including the single bar.
- 2. Carefully unpack your new fixture and lay out all the parts on a clear area. Take care not to lose any small parts necessary for installation.
- 3. **NOTE**: Discharge of the ball nut(B), remove the cover(A).
- 4. Be very careful, hold the glass(E), insert to the frame of the lamp body(C). **NOTE**: first, the bottom of glass must inset to the frame in the bottom place, fixed the glass with the small sheet iron in the frame.
- 5. Install the light bulb(No Included) in accordance with the fixture's specifications. DO NOT EXCEED THE MAXIMUM WATTAGE RATING!
- 6. Raise the cover(A) to top of lamp body(C), aligning the top side screw hole, then lock it securely with the ball nut(B).
- 7. Attach the assembly lamp body onto the post (E, no included) and lock it securely with the screw (D).

## **CONNECTING THE WIRES (Fig.2)**

- 1. Connect the electrical wires as follows. Connect the Black wire from the fixture to the black house (hot) Wire. Connect the white wire from the fixture to the white (neutral) house wire. Make sure all wire nuts are secured. You may wrap the connections with electrical tape. If your outlet box has a ground wires (green or bare copper) connect fixture's ground wire to it. Otherwise attach the bare copper fixture wire to the green ground screw on the mounting plate.
- 2. Tuck the wire connections neatly into the post.