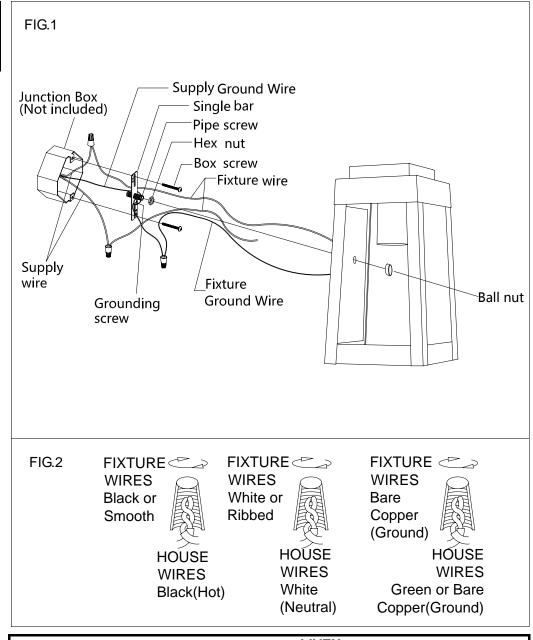

## **ASSEMBLING THE FIXTURE (Fig.1)**

- 1. Shut off the power at the circuit breaker box. Remove old fixture and all hardware from Junction Box. Carefully unpack your new fixture and lay out all the parts on a clear area. Take care not to lose any small parts necessary for installation.
- 2. Thread the pipe screw part way into the center hole of the single bar and secure with hex nut. Attach the single bar to the junction box using two box screws. The side of the single bar marked "GND" must face out. The junction box is not included.
- 3. Follow wiring instructions carefully(see fig.2).
- 4. Attach the lamp body onto the junction box, aligning screws on single bar with mounting hole, lock it securely with the ball nut.
- Install the light bulb(not included) in accordance with the fixture's specifications. NOTE: DO NOT EXCEED THE MAXIMUM WATTAGE RATING!
- 6. With silicone caulking compound, caulk completely around where back of cover meets with the wall surface to prevent water from seeping into outlet box.

## **CONNECTING THE WIRES (Fig.2)**

- 1. Connect the electrical wires as follows. Connect the Black wire from the fixture to the black house (hot) Wire. Connect the white wire from the fixture to the white (neutral) house wire. Make sure all wire nuts are secured. You may wrap the connections with electrical tape. If your outlet box has a ground wires (green or bare copper) connect fixture's ground wire to it. Otherwise attach the bare copper fixture wire to the green ground screw on the mounting plate.
- 2. Tuck the wire connections neatly into the wall junction box.