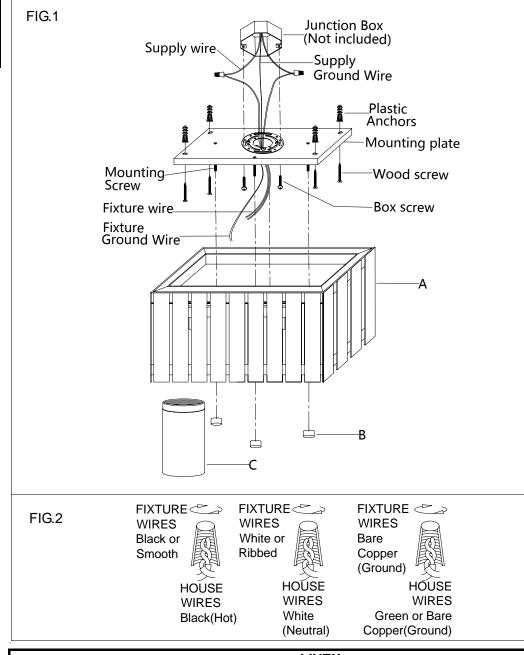

## **ASSEMBLING THE FIXTURE (Fig.1)**

- 1. Shut off the power at the circuit breaker box. Remove old fixture and all hardware from Junction Box.
- 2. Carefully unpack your new fixture and lay out all the parts on a clear area. Take care not to lose any small parts necessary for installation.
- 3. By measuring the both end holes distance of the mounting plate, drill holes in the ceiling, then loaded plastic anchors. Attach the mounting plate to the Junction Box with the two Junction Box Screws and four wood screws as shown. The side of the mounting plate marked "GND" must face out. **The junction box is not included.**
- 4. While holding the fixture body towards the ceiling, connect the electrical wires as Shown in Fig.2, making sure that all wire nuts are secured. You may have to wrap the connections with electrical tape. If your outlet has a ground wire (green or bare copper), connect the fixture ground wire to it. Otherwise connect fixture's ground wire directly to the Mounting strap with the green screw provided. After wires are connected, tuck them carefully inside the Junction Box.
- 5. Raise the fixture body(A) onto the junction box, aligning screws on mounting plate with mounting holes in fixture body(A) and lock it securely with the ball nuts (B).
- 6. Raise the glass(C) insert to the lamp holder, by turn it clockwise until tight.
- 7. Install the light bulbs(Not included) in accordance with the fixture specifications. NOTE: DO NOT EXCEED THE SPECIFIED WATTAGE!