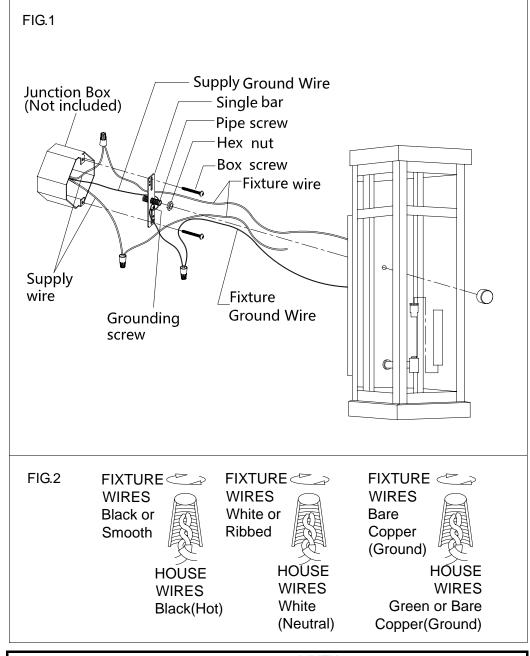

## **ASSEMBLING THE FIXTURE (Fig.1)**

- 1. Shut off the power at the circuit breaker box. Remove old fixture and all hardware from Junction Box. Carefully unpack your new fixture and lay out all the parts on a clear area. Take care not to lose any small parts necessary for installation.
- 2. Thread the pipe screw part way into the center hole of the single bar and secure with hex nut. Attach the single bar to the junction box using two box screws. The side of the single bar marked "GND" must face out. **The junction box is not included.**
- 3. Follow wiring instructions carefully(see fig.2).
- 4. Attach the lamp body onto the junction box, aligning screws on single bar with mounting holes and lock it securely with the ball nut. Put the candle sleeve over the lamp holder.
- Install the light bulbs(not included) in accordance with the fixture's specifications. NOTE: DO NOT EXCEED THE MAXIMUM WATTAGE RATING!
- 6. With silicone caulking compound, caulk completely around where back of cover meets with the wall surface to prevent water from seeping into outlet box.

## **CONNECTING THE WIRES (Fig.2)**

- 1. Connect the electrical wires as follows. Connect the Black wire from the fixture to the black house (hot) Wire. Connect the white wire from the fixture to the white (neutral) house wire. Make sure all wire nuts are secured. You may wrap the connections with electrical tape. If your outlet box has a ground wires (green or bare copper) connect fixture's ground wire to it. Otherwise attach the bare copper fixture wire to the green ground screw on the mounting plate.
- 2. Tuck the wire connections neatly into the wall junction box.