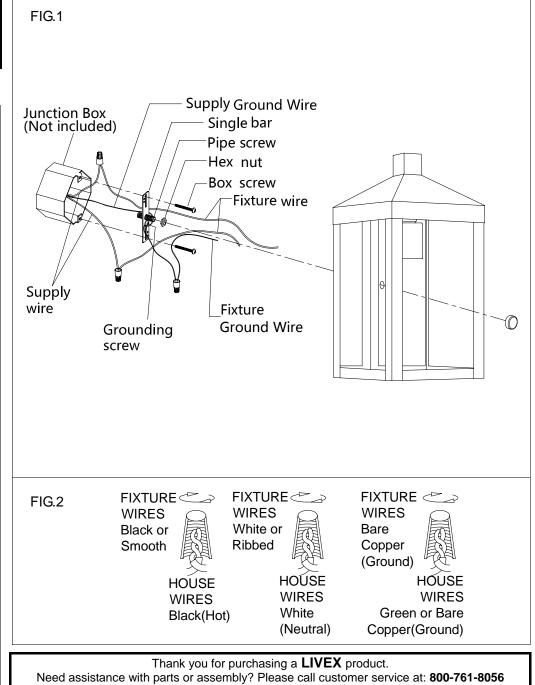

## ASSEMBLING THE FIXTURE (Fig.1)

- 1. Shut off the power at the circuit breaker and remove old fixture, including the single bar.
- 2. Carefully unpack your new fixture and lay out all the parts on a clear area. Take care not to lose any small parts necessary for installation.
- 3. Thread the pipe screw part way into the center hole of the single bar and secure with hex nut.
- 4. Attach the single bar to the junction box using two box screws as shown. The side of the single bar marked "GND" must face out. The junction box is not included.
- 5. Follow wiring instructions carefully (see fig.2).
- 6. Place the lamp body over the pipe screw then tighten it with the ball nut.
- 7. Install the light bulb(Not included) in accordance with the fixture's specifications. NOTE: DO NOT EXCEED THE MAXIMUM WATTAGE RATING!
- 8. With silicone caulking compound, caulk completely around where back of cover meets with the wall surface to prevent water from seeping into outlet box.

## CONNECTING THE WIRES (Fig.2)

- 1. Connect the electrical wires as follows. Connect the Black wire from the fixture to the black house (hot) Wire. Connect the white wire from the fixture to the white (neutral) house wire. Make sure all wire nuts are secured. You may wrap the connections with electrical tape. If your outlet box has a ground wires (green or bare copper) connect fixture's ground wire to it. Otherwise attach the bare copper fixture wire to the green ground screw on the single bar.
- 2. Tuck the wire connections neatly into the wall junction box.