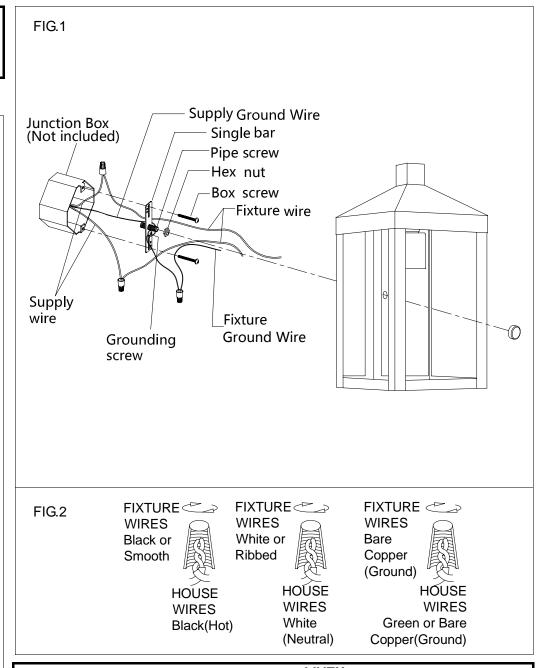

## **ASSEMBLING THE FIXTURE (Fig.1)**

- 1. Shut off the power at the circuit breaker and remove old fixture, including the single bar.
- 2. Carefully unpack your new fixture and lay out all the parts on a clear area. Take care not to lose any small parts necessary for installation.
- 3. Thread the pipe screw part way into the center hole of the single bar and secure with hex nut.
- 4. Attach the single bar to the junction box using two box screws as shown. The side of the single bar marked "GND" must face out. The junction box is not included.
- 5. Follow wiring instructions carefully (see fig.2).
- 6. Place the lamp body over the pipe screw then tighten it with the ball nut.
- Install the light bulb(Not included) in accordance with the fixture's specifications. NOTE: DO NOT EXCEED THE MAXIMUM WATTAGE RATING!
- 8. With silicone caulking compound, caulk completely around where back of cover meets with the wall surface to prevent water from seeping into outlet box.

## **CONNECTING THE WIRES (Fig.2)**

- 1. Connect the electrical wires as follows. Connect the Black wire from the fixture to the black house (hot) Wire. Connect the white wire from the fixture to the white (neutral) house wire. Make sure all wire nuts are secured. You may wrap the connections with electrical tape. If your outlet box has a ground wires (green or bare copper) connect fixture's ground wire to it. Otherwise attach the bare copper fixture wire to the green ground screw on the single bar.
- 2. Tuck the wire connections neatly into the wall junction box.