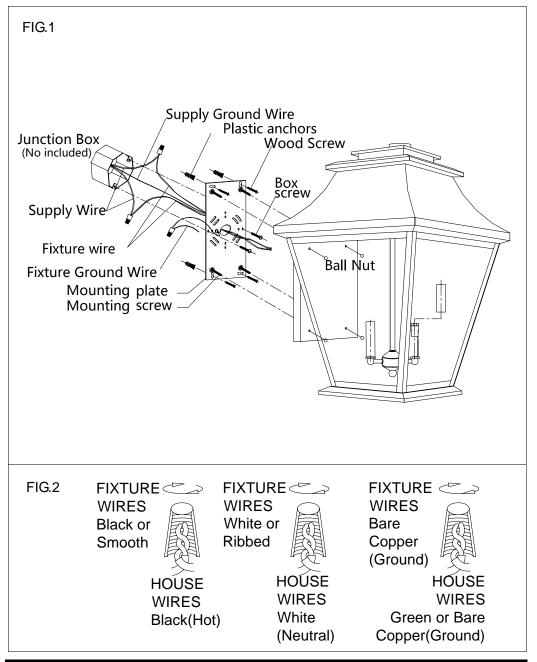

## **ASSEMBLING THE FIXTURE (Fig.1)**

- Shut off the power at the circuit breaker box. Remove old fixture and all hardware from Junction Box.
- 2. Carefully unpack your new fixture and lay out all the parts on a clear area. Take care not to lose any small parts necessary for installation.
- 3. Mount the mounting plate to the wall with the plastic anchors, the wood screw and the two box screw. The side of the mounting plate marked "GND" must face out. **The junction box is not included.**
- 4. Guide fixture wires through hole in center of mounting plate.
- 5. Follow wiring instructions carefully. (see fig.2)
- 6. Attach the back plate of the lamp body onto the junction box, aligning screws on back plate with mounting holes and lock it securely with the ball nuts.
- 7. Attach the candle sleeve on the lamp holder.
- 8. Install the light bulbs (Not included) in accordance with the fixture's specifications. NOTE: DO NOT EXCEED THE MAXIMUM WATTAGE RATING!
- 9. With silicone caulking compound, caulk completely around where back of cover meets with the wall surface to prevent water from seeping into junction box.

## **CONNECTING THE WIRES (Fig.2)**

- Connect the electrical wires as follows. Connect the Black wire from the fixture
  to the black house (hot) Wire. Connect the white wire from the fixture to the
  white (neutral) house wire. Make sure all wire nuts are secured. You may wrap
  the connections with electrical tape. If your outlet box has a ground wires
  (green or bare copper) connect fixture's ground wire to it. Otherwise attach the
  bare copper fixture wire to the green ground screw on the mounting plate.
- 2. Tuck the wire connections neatly into the wall junction box.