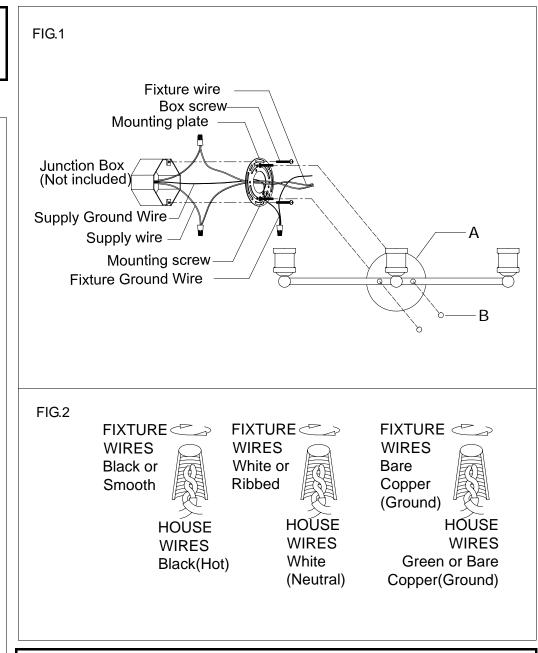

## **ASSEMBLING THE FIXTURE (Fig.1)**

- 1. Shut off the power at the circuit breaker box. Remove old fixture and all hardware from Junction Box. Carefully unpack your new fixture and lay out all the parts on a clear area. Take care not to lose any small parts necessary for installation.
- 2. Thread the two mounting screws about 1/4" into the pre-drilled holes in the mounting plate, spaced about the same distance apart as the holes in the fixture back plate. Attach the mounting plate to the junction box using two junction box screws as shown. The side of the mounting plate marked "GND" must face out. **The junction box is not included.**
- 3. Guide fixture wires through hole in center of mounting plate.
- 4. Follow wiring instructions carefully (see fig.2).
- 5. Raise the lamp body(A) onto the mounting plate, aligning the holes with mounting screws, then lock it securely with the ball nuts(B).
- Install the light bulbs(not included) in accordance with the fixture's specifications. NOTE: DO NOT EXCEED THE MAXIMUN WATTAGE RATING!

## **CONNECTING THE WIRES (Fig.2)**

- 1. Connect the electrical wires as follows. Connect the Black wire from the fixture to the black house (hot) Wire. Connect the white wire from the fixture to the white (neutral) house wire. Make sure all wire nuts are secured. You may wrap the connections with electrical tape. If your outlet box has a ground wires (green or bare copper) connect fixture's ground wire to it. Otherwise attach the bare copper fixture wire to the green ground screw on the mounting plate.
- 2. Tuck the wire connections neatly into the wall junction box.