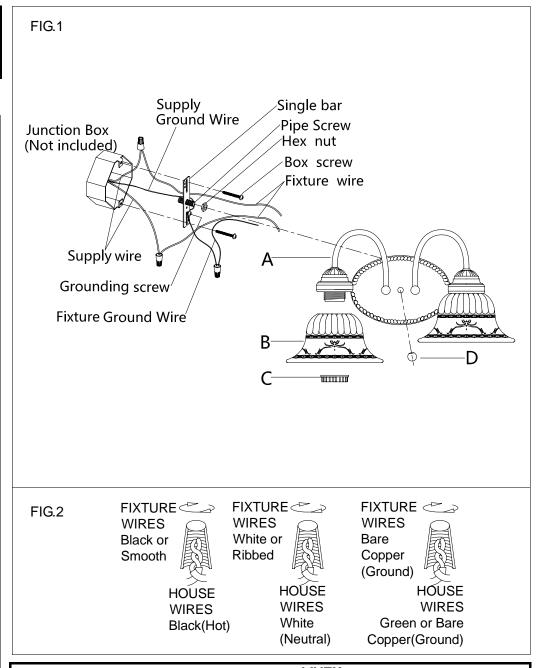

## **ASSEMBLING THE FIXTURE (Fig.1)**

- 1. Shut off the power at the circuit breaker and remove old fixture, including the single bar. Carefully unpack your new fixture and lay out all the parts on a clear area. Take care not to lose any small parts necessary for installation.
- 2. Thread the pipe screw part way into the center hole of the single bar and secure with hex nut.
- 3. Attach the single bar to the junction box using two box screws as shown. The side of the single bar marked "GND" must face out. The junction box is not included.
- 4. Follow wiring instructions carefully (see fig.2).
- 5. Place the lamp body(A) over the pipe screw then tighten it with the ball nut (D).
- 6. Attach the glass shade(B) onto the lamp holder, using the check ring(C) by turning it clockwise until tight.
- 7. Install the light bulbs(Not included) in accordance with the fixture's specifications. NOTE: DO NOT EXCEED THE MAXIMUM WATTAGE RATING!

## **CONNECTING THE WIRES (Fig.2)**

- 1. Connect the electrical wires as follows. Connect the Black wire from the fixture to the black house (hot) Wire. Connect the white wire from the fixture to the white (neutral) house wire. Make sure all wire nuts are secured. You may wrap the connections with electrical tape. If your outlet box has a ground wires (green or bare copper) connect fixture's ground wire to it. Otherwise attach the bare copper fixture wire to the green ground screw on the single bar.
- 2. Tuck the wire connections neatly into the wall junction box.