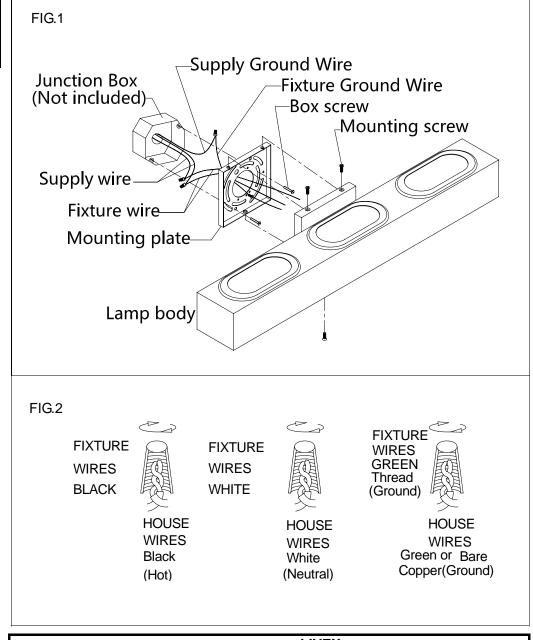

## **MOUNTING THE FIXTURE (Fig.1)**

- 1. Shut off the power at the circuit breaker box. Remove old fixture and all hardware from Junction Box.
- 2. Carefully unpack your new fixture and lay out all the parts on a clear area. Take care not to lose any small parts necessary for installation.
- 3. Attach the mounting plate to the junction box using two junction box screws as show. The side of the mounting plate marked "GND" must face out. **The junction box is not included.**
- 4. Guide fixture wires through hole in center of mounting plate.
- 5. Follow wiring instructions carefully (see fig.2).
- 6. Place the lamp body over the mounting plate, aligning the backplane holes with screw hole of the mounting plate on side, then lock it securely with mounting screws.
- 7. This lamp luminary is LED, the manufacturer has been installed.

## **CONNECTING THE WIRES (Fig.2)**

- 1. Connect the electrical wires as follows. Connect the Black wire from the fixture to the black house (hot) Wire. Connect the white wire from the fixture to the white (neutral) house wire. Make sure all wire nuts are secured. You may wrap the connections with electrical tape. If your outlet box has a ground wires (green or bare copper) connect fixture's ground wire to it. Otherwise attach the bare copper fixture wire to the green ground screw on the mounting plate.
- 2. Tuck the wire connections neatly into the wall junction box.