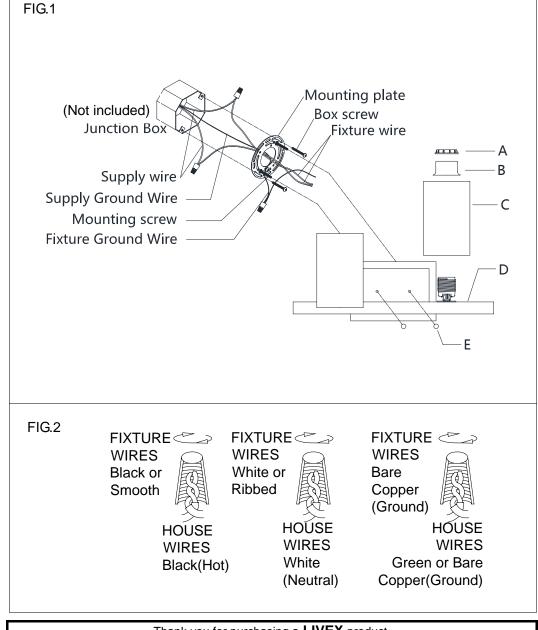

## **ASSEMBLING THE FIXTURE (Fig.1)**

- 1. Shut off the power at the circuit breaker box. Remove old fixture and all hardware from Junction Box.
- 2. Carefully unpack your new fixture and lay out all the parts on a clear area. Take care not to lose any small parts necessary for installation.
- 3. Thread the two mounting screws into the pre-drilled holes in the mounting plate, spaced about the same distance apart as the holes in the fixture back plate. Attach the mounting plate to the junction box using two junction box screws as shown. The side of the mounting plate marked "GND" must face out. The junction box is not included.
- Guide fixture wires through hole in center of mounting plate.
- Follow wiring instructions carefully (see fig.2).
- Place the lamp body(D) onto the mounting plate, aligning the holes with mounting screws, then lock it securely with the ball nut(E).
- Raise the glass shade (C) and cover (B) to the socket holder, lock it securely with ring (A) until snug.
- Install the light bulbs (not included) in accordance with the fixture's specifications. NOTE: DO NOT EXCEED THE MAXIMUM WATTAGE RATING!

## **CONNECTING THE WIRES (Fig.2)**

- 1. Connect the electrical wires as follows. Connect the Black wire from the fixture to the black house (hot) Wire. Connect the white wire from the fixture to the white (neutral) house wire. Make sure all wire nuts are secured. You may wrap the connections with electrical tape. If your outlet box has a ground wires (green or bare copper) connect fixture's ground wire to it. Otherwise attach the bare copper fixture wire to the green ground screw on the mounting plate.
- 2. Tuck the wire connections neatly into the wall junction box.