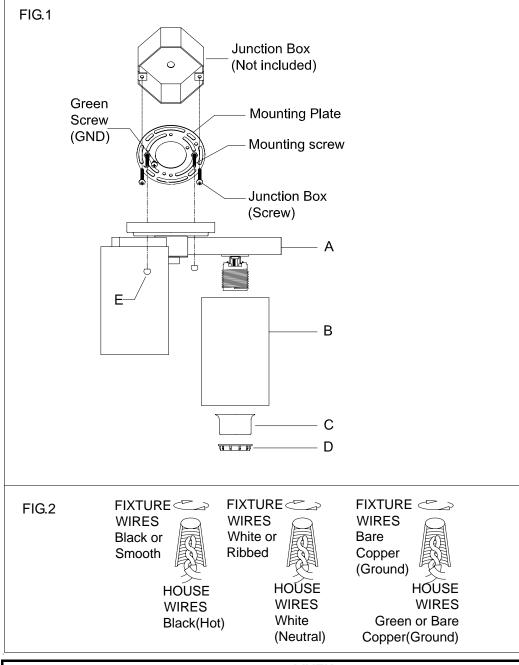

## **ASSEMBLING THE FIXTURE (Fig.1)**

- 1. Shut off the power at the circuit breaker box. Remove old fixture and all hardware from Junction Box.
- 2. Carefully unpack your new fixture and lay out all the parts on a clear area. Take care not to lose any small parts necessary for installation.
- 3. Thread the two mounting screws about 1/4" into the pre-drilled holes in the mounting plate spaced the same distance apart as the holes in the canopy.
- 4. Attach the mounting plate to the Junction Box with the two Junction Box Screws as shown. The side of the mounting plate marked "GND" must face out. **The junction box is not included.**
- 5. Attach the glass shade(B) and collar ring(C) to bottom of the lamp holder, then lock it securely with check ring(D) until snug.
- Install the light bulbs(Not included) in accordance with the fixture specifications. NOTE: DO NOT EXCEED THE SPECIFIED WATTAGE!
- 7. While holding the lamp body towards the ceiling, connect the electrical wires as Shown in Fig.2, making sure that all wire nuts are secured. You may have to wrap the connections with electrical tape. If your outlet has a ground wire (green or bare copper), connect the fixture ground wire to it. Otherwise connect fixture's ground wire directly to the mounting plate with the green screw provided. After wires are connected, tuck them carefully inside the Junction Box.
- 8. Raise the lamp body onto the junction box, aligning screws on mounting plate with mounting holes in canopy, lock it securely with the ball nut (E).