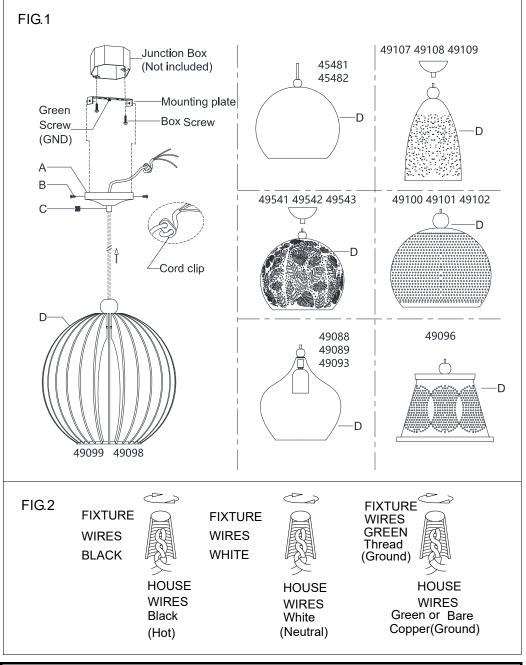

## **ASSEMBLING THE FIXTURE (Fig.1)**

- 1. Shut off the power at the circuit breaker box. Remove old fixture and all hardware from Junction Box.
- 2. Carefully unpack your new fixture and lay out all the parts on a clear area. Be care not to lose any small parts necessary for installation.
- 3. Attach the mounting plate to the Junction Box with the two junction box screws as shown. The side of the mounting plate marked "GND" must face out. **The junction box is not included.**
- 4. By measuring, determine correct cord length needed for proper hanging height, then lock it securely with small screw(C). **NOTE:** slide cord clip to the proper position, then you may cut extra cord.
- 5. While holding the lamp body towards the ceiling, connect the electrical wires as Shown in **Fig.2**, making sure that all wire nuts are secured. You may have to wrap the connections with electrical tape. If your outlet has a ground wire (green or bare copper), connect the fixture ground wire to it. Otherwise connect fixture's ground wire directly to the mounting plate with the green screw provided. After wires are connected, tuck them carefully inside the Junction Box.
- 6. Install canopy (A) onto the junction box, aligning screw hole on mounting plate with mounting holes in canopy and lock it securely with the screws (B).
- 7. NOTE: THE CANOPY(A) AND SHADE(D) OF THE PRODUCT MAY VARY.
- 8. Install the light bulb(not included) in accordance with the fixture's specifications. **NOTE: DO NOT EXCEED THE SPECIFIED WATTAGE!!**

Your installation is now complete. Return power to the junction box and test the fixture.

Thank you for purchasing a **LIVEX** product.

Need assistance with parts or assembly? Please call customer service at: 800-761-8056