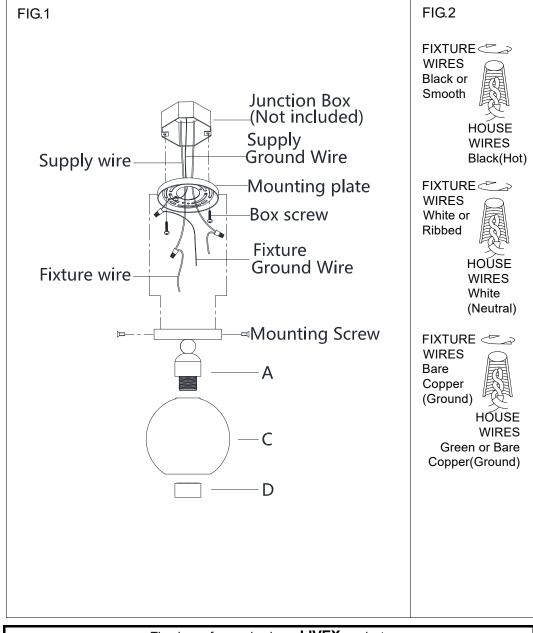

## **ASSEMBLING THE FIXTURE (Fig.1)**

- 1. Shut off the power at the circuit breaker box. Remove old fixture and all hardware from Junction Box.
- 2. Carefully unpack your new fixture and lay out all the parts on a clear area. Take care not to lose any small parts necessary for installation.
- 3. Guide supply wires through hole in center of mounting plate.
- 4. Attach the Mounting plate to the Junction Box with the two Junction Box screws as shown. The side of the Mounting plate marked "GND" must face to out.
- 5. While holding the fixture lamp(A) towards the ceiling, connect the electrical wires as Shown in Fig.2, making sure that all wire nuts are secured. You may have to wrap the connections with electrical tape. If your outlet has a ground wire (green or bare copper), connect the fixture ground wire to it. Otherwise connect fixture's ground wire directly to the Mounting plate with the green screw provided. After wires are connected, tuck them carefully inside the canopy.
- 6. Raise the fixture lamp's canopy on to the Junction box, aligning the side thread holes on mounting plate with mounting holes in canopy, lock it securely with the mounting screws.
- 7. Raise the glass(C) onto the fixture lamp and lock it securely with the check ring(D).
- 8. Install the light bulb(Not included) in accordance with the fixture specifications. NOTE: DO NOT EXCEED THE SPECIFIED WATTAGE!