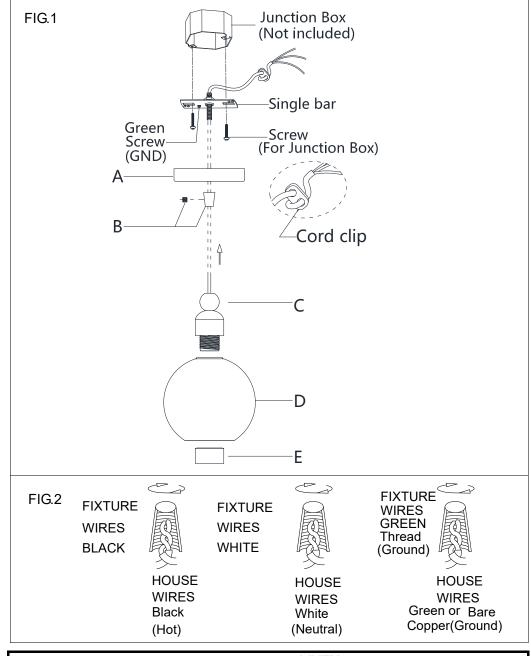

## **ASSEMBLING THE FIXTURE (Fig.1)**

- 1. Shut off the power at the circuit breaker box. Remove old fixture and all hardware from Junction Box.
- 2. Carefully unpack your new fixture and lay out all the parts on a clear area. Be care not to lose any small parts necessary for installation.
- 3. While holding the lamp body(C) towards the ceiling, attach the single bar to the Junction Box with the two junction box screws as shown. The side of the single bar marked "GND" must face out. **The junction box is not included.**
- 4. By measuring, determine correct cord length needed for proper hanging height. **NOTE: slide cord clip to the proper position, then you may cut extra cord.**
- 5. Connect the electrical wires as Shown in Fig.2, making sure that all wire nuts are secured. You may have to wrap the connections with electrical tape. If your outlet has a ground wire (green or bare copper), connect the fixture ground wire to it. Otherwise connect fixture's ground wire directly to the Mounting plate with the green screw provided. After wires are connected, tuck them carefully inside the Junction Box.
- 6. Install the canopy(A) onto the junction box, the pipe thread protrude from the hole in the canopy and rotation the coupling(B) until tighten it, then lock it securely with the plastic screw.
- 7. Raise the glass(D) to the lamp holder(C), lock it securely with the check ring(E).
- 8. Install the light bulb(not included) in accordance with the fixture's specifications. NOTE: DO NOT EXCEED THE SPECIFIED WATTAGE!