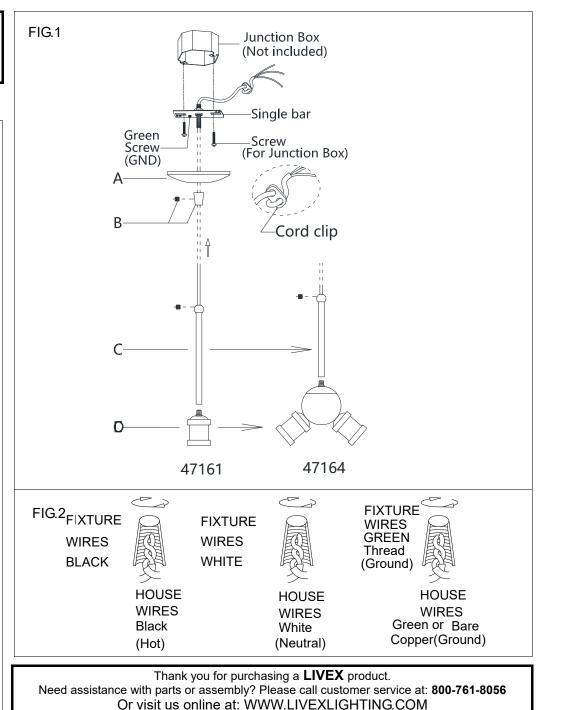

## ASSEMBLING THE FIXTURE (Fig.1)

- 1. Shut off the power at the circuit breaker box. Remove old fixture and all hardware from Junction Box.
- 2. Carefully unpack your new fixture and lay out all the parts on a clear area. Be care not to lose any small parts necessary for installation.
- 3. Slide the pipe(C) to the lamp holder(D), by turn it clockwise until tight, then lock the end of ball with the plastic screw. While holding the lamp body towards the ceiling, attach the single bar to the Junction Box with the two junction box screws as shown. The side of the single bar marked "GND" must face out. **The junction box is not included.**
- 4. By measuring, determine correct cord length needed for proper hanging height. **NOTE: slide cord clip to the proper position, then you may cut extra cord.**
- 5. Connect the electrical wires as Shown in **Fig.2**, making sure that all wire nuts are secured. You may have to wrap the connections with electrical tape. If your outlet has a ground wire (green or bare copper), connect the fixture ground wire to it. Otherwise connect fixture's ground wire directly to the Mounting plate with the green screw provided. After wires are connected, tuck them carefully inside the Junction Box.
- Install the canopy(A) onto the junction box, the pipe thread protrude from the hole in the canopy and rotation the coupling(B) until tighten it, then lock it securely with the plastic screw.
- 7. Install the light bulbs(not included) in accordance with the fixture's specifications. **NOTE: DO NOT EXCEED THE SPECIFIED WATTAGE!**