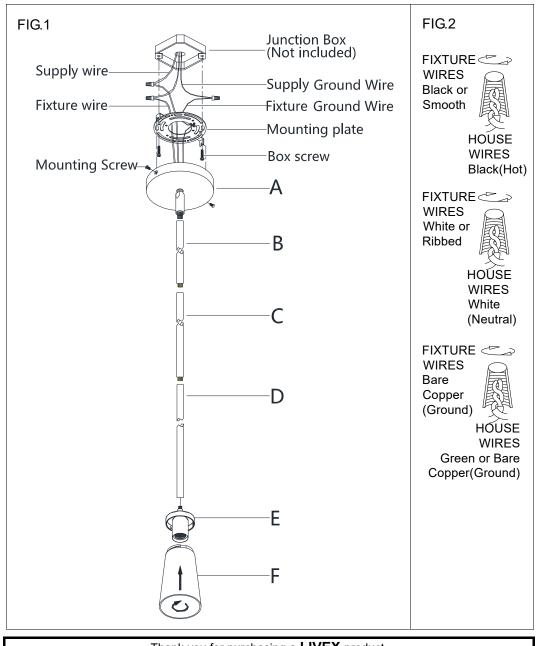

## **ASSEMBLING THE FIXTURE (Fig.1)**

- 1. Shut off the power at the circuit breaker box. Remove old fixture and all hardware from Junction Box.
- 2. Carefully unpack your new fixture and lay out all the parts on a clear area. Take care not to lose any small parts necessary for installation.
- 3. Determine the desired hanging height. Slide the electrical wires of lamp body(E) through the tubes(D)/(C)/(B) and canopy(A).
- 4. Raise the tube(D)/(C)/(B) and canopy(A) to the pipe thread in order, then by turning it clockwise until tight.
- 5. Attach the Mounting plate to the Junction Box with the two Junction Box screws as shown. The side of the Mounting plate marked "GND" must face to out.
- 6. While holding the fixture lamp towards the ceiling, connect the electrical wires as Shown in Fig.2, making sure that all wire nuts are secured. You may have to wrap the connections with electrical tape. If your outlet has a ground wire (green or bare copper), connect the fixture ground wire to it. Otherwise connect fixture's ground wire directly to the Mounting plate with the green screw provided. After wires are connected, tuck them carefully inside the Junction Box.
- 7. Raise the canopy (A) on to the Junction box, aligning the side thread holes on mounting plate with mounting holes in canopy and lock it securely with the mounting screws.
- 8. Raise the glass(F) insert to the lamp holder cover, by turn it clockwise until tight.
- Install the light bulbs(Not included) in accordance with the fixture specifications. NOTE: DO NOT EXCEED THE SPECIFIED WATTAGE!