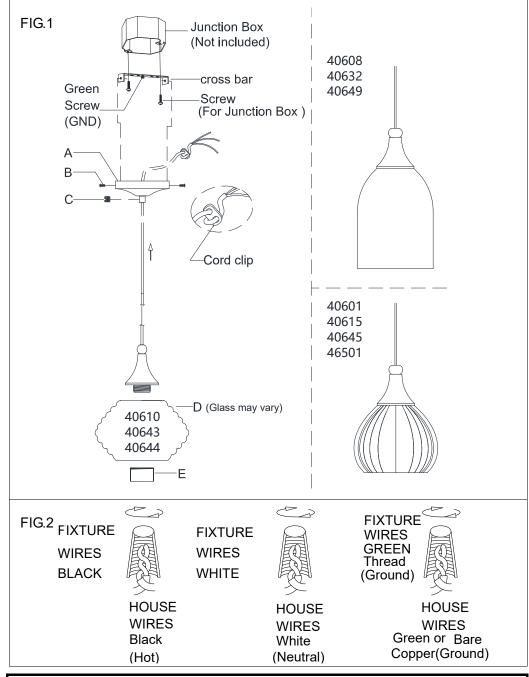

## **ASSEMBLING THE FIXTURE (Fig.1)**

- 1. Shut off the power at the circuit breaker box. Remove old fixture and all hardware from Junction Box.
- 2. Carefully unpack your new fixture and lay out all the parts on a clear area. Be care not to lose any small parts necessary for installation.
- 3. Attach the crossbar to the Junction Box with the two junction box screws as shown. The side of the cross bar marked "GND" must face out. **The junction box is not included.**
- 4. By measuring, determine correct cord length needed for proper hanging height, then lock it securely with small screw(C). **NOTE:** slide cord clip to the proper position, then you may cut extra cord.
- 5. While holding the lamp body towards the ceiling, connect the electrical wires as Shown in Fig.2, making sure that all wire nuts are secured. You may have to wrap the connections with electrical tape. If your outlet has a ground wire (green or bare copper), connect the fixture ground wire to it. Otherwise connect fixture's ground wire directly to the Mounting plate with the green screw provided. After wires are connected, tuck them carefully inside the Junction Box.
- 6. Install canopy (A) onto the junction box, aligning screw hole on crossbar with mounting holes in canopy and lock it securely with the screws (B).
- 7. Raise the glass shade(D) to the lamp holder, lock it securely with the check ring(E). **NOTE: THE GLASS SHADE(D) OF THE PRODUCT MAY VARY.**
- 8. Install the light bulb(not included) in accordance with the fixture's specifications. NOTE: DO NOT EXCEED THE SPECIFIED WATTAGE!!

Your installation is now complete. Return power to the junction box and test the fixture.

Thank you for purchasing a **LIVEX** product.

Need assistance with parts or assembly? Please call customer service at: 800-761-8056