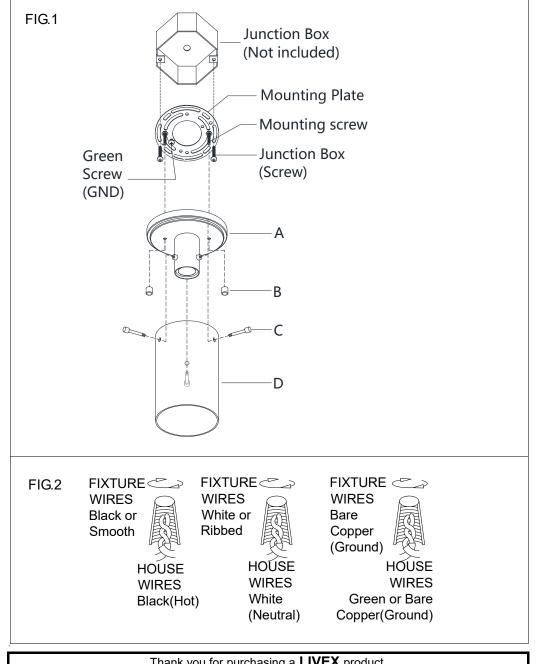

## ASSEMBLING THE FIXTURE (Fig.1)

- 1. Shut off the power at the circuit breaker box. Remove old fixture and all hardware from Junction Box.
- 2. Carefully unpack your new fixture and lay out all the parts on a clear area. Take care not to lose any small parts necessary for installation.
- 3. Thread the two mounting screws about 1/4" into the pre-drilled holes in the mounting plate spaced the same distance apart as the holes in the lamp body (A). Attach the mounting plate to the Junction Box with the two Junction Box Screws as shown. The side of the mounting plate marked "GND" must face out. The junction box is not included.
- 4. While holding the lamp body(A) towards the ceiling, connect the electrical wires as Shown in **Fig.2**, making sure that all wire nuts are secured. You may have to wrap the connections with electrical tape. If your outlet has a ground wire (green or bare copper), connect the fixture ground wire to it. Otherwise connect fixture's ground wire directly to the mounting plate with the green screw provided. After wires are connected, tuck them carefully inside the Junction Box.
- 5. Raise the lamp body(A) onto the junction box, aligning screws on mounting plate with mounting holes in lamp body(A) and lock it securely with the column nut (B).
- 6. Install the light bulb(not included) in accordance with the fixture specifications. **NOTE: DO NOT EXCEED THE SPECIFIED WATTAGE!**
- 7. Raise the glass shade (D) onto the lamp holder, aligning the end of holes with the protuberance nut of lamp holder, lock it securely with the knob screw(C).