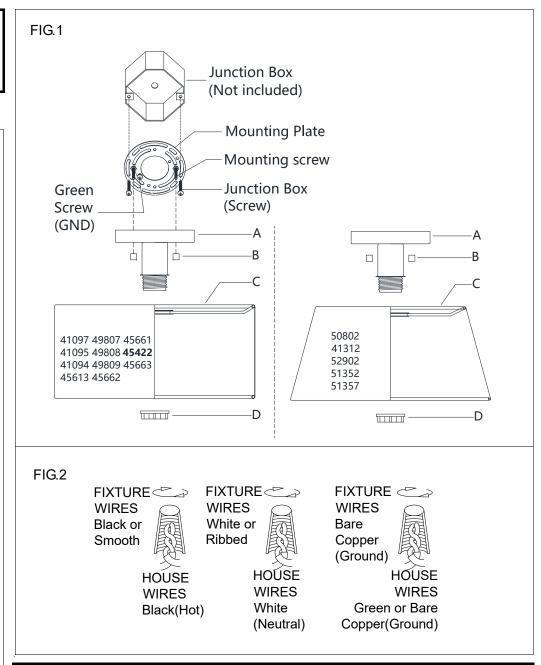

## **ASSEMBLING THE FIXTURE (Fig.1)**

- 1. Shut off the power at the circuit breaker box. Remove old fixture and all hardware from Junction Box.
- 2. Carefully unpack your new fixture and lay out all the parts on a clear area. Take care not to lose any small parts necessary for installation.
- 3. Thread the two mounting screws about 1/4" into the pre-drilled holes in the mounting plate spaced the same distance apart as the holes in the lamp body (A).
- 4. Attach the mounting plate to the Junction Box with the two Junction Box Screws as shown. The side of the mounting plate marked "GND" must face out. **The junction box is not included.**
- 5. Attach the lamp body(A) into the shade(C), lock it securely with the check ring(D). **NOTE: THE SHADE(C) OF THE PRODUCT MAY VARY.**
- 6. Install the light bulb(not included) in accordance with the fixture specifications. **NOTE: DO NOT EXCEED THE SPECIFIED WATTAGE!**
- 7. While holding the shade assembly towards the ceiling, connect the electrical wires as Shown in **Fig.2**, making sure that all wire nuts are secured. You may have to wrap the connections with electrical tape. If your outlet has a ground wire (green or bare copper), connect the fixture ground wire to it. Otherwise connect fixture's ground wire directly to the mounting plate with the green screw provided. After wires are connected, tuck them carefully inside the Junction Box.
- 8. Raise the shade assembly onto the junction box, aligning screws on mounting plate with mounting holes in lamp body(A) and lock it securely with the ball nut (B).