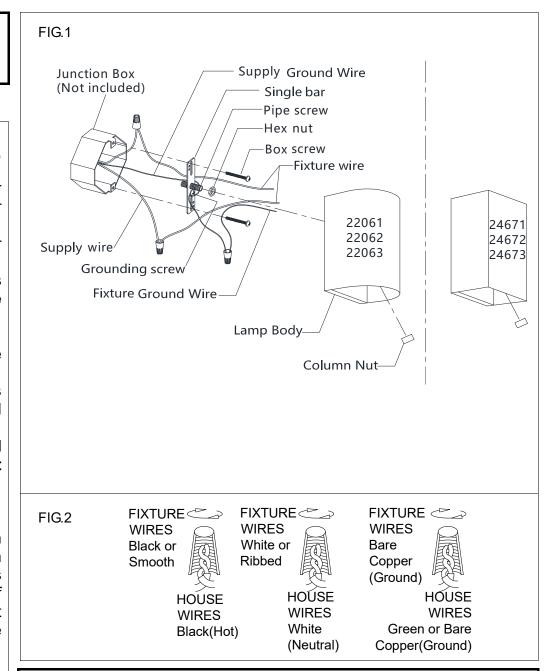

## **ASSEMBLING THE FIXTURE (Fig.1)**

- 1. Shut off the power at the circuit breaker and remove old fixture, including the single bar.
- 2. Carefully unpack your new fixture and lay out all the parts on a clear area. Take care not to lose any small parts necessary for installation.
- 3. Thread the pipe screw part way into the center hole of the single bar and secure with hex nut.
- 4. Attach the single bar to the junction box using two box screws as shown. The side of the single bar marked "GND" must face out. The junction box is not included.
- 5. Follow wiring instructions carefully (see fig.2).
- 6. Place the lamp body over the pipe screw then tighten it with the column nut.
- Install the light bulb(Not included) in accordance with the fixture's specifications. NOTE: DO NOT EXCEED THE MAXIMUM WATTAGE RATING!
- 8. With silicone caulking compound, caulk completely around where back of cover meets with the wall surface to prevent water from seeping into junction box.

## **CONNECTING THE WIRES (Fig.2)**

- 1. Connect the electrical wires as follows. Connect the Black wire from the fixture to the black house (hot) Wire. Connect the white wire from the fixture to the white (neutral) house wire. Make sure all wire nuts are secured. You may wrap the connections with electrical tape. If your outlet box has a ground wires (green or bare copper) connect fixture's ground wire to it. Otherwise attach the bare copper fixture wire to the green ground screw on the single bar.
- 2. Tuck the wire connections neatly into the wall junction box.