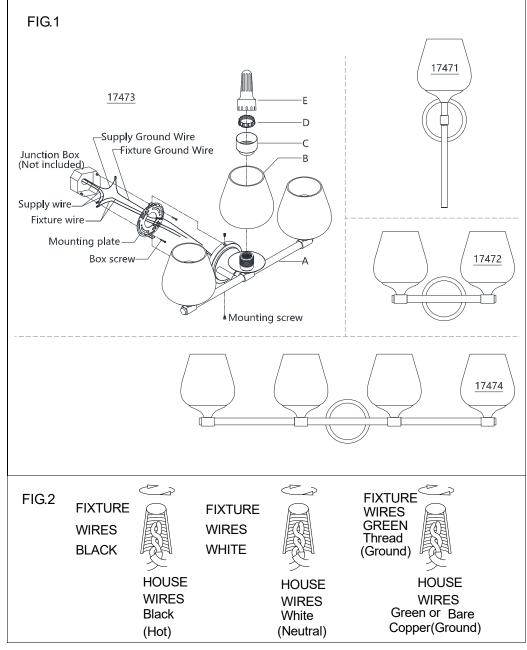

## **ASSEMBLING & INSTALLATION INSTRUCTIONS**

The drawing shown may not exactly match the product enclosed. However, the installation instructions do apply to this product.

17471 17472 17473 17474

- WARNING! SHUT POWER OFF AT FUSE OR CIRCUIT BREAKER.
- ATTENTION! COUPER LE COURANT AU FUSIBLE OU UN DISJONCTEUR.

## MOUNTING THE FIXTURE (Fig.1)

- 1. Shut off the power at the circuit breaker box. Remove old fixture and all hardware from Junction Box.
- 2. Carefully unpack your new fixture and lay out all the parts on a clear area. Take care not to lose any small parts necessary for installation.
- 3. Attach the mounting plate to the junction box using two junction box screws as show. The side of the mounting plate marked "GND" must face out. **The junction box is not included.**
- 4. Guide fixture wires through hole in center of mounting plate.
- 5. Follow wiring instructions carefully (see fig.2).
- 6. Place the lamp body(A) over the mounting plate, aligning the backplane holes with screw hole of the mounting plate on side, then lock it securely with mounting screws.
- Place the glass(B)/collaring ring(C)/check ring(D) insert to the lamp holder, lock them securely with the socket wrench(E), then remove the socket wrench and **save it**.
- 8. Install the light bulbs(not included) in accordance with the fixture's specifications. NOTE: DO NOT EXCEED THE MAXIMUM WATTAGE RATING!

## CONNECTING THE WIRES (Fig.2)

- 1. Connect the electrical wires as follows. Connect the Black wire from the fixture to the black house (hot) Wire. Connect the white wire from the fixture to the white (neutral) house wire. Make sure all wire nuts are secured. You may wrap the connections with electrical tape. If your outlet box has a ground wires (green or bare copper) connect fixture's ground wire to it. Otherwise attach the bare copper fixture wire to the green ground screw on the mounting plate.
- 2. Tuck the wire connections neatly into the wall junction box.