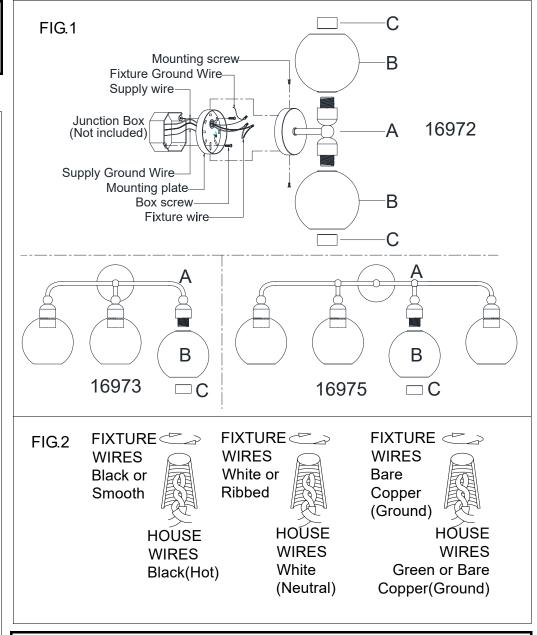

## **ASSEMBLING THE FIXTURE (Fig.1)**

- 1. Shut off the power at the circuit breaker box. Remove old fixture and all hardware from Junction Box. Carefully unpack your new fixture and lay out all the parts on a clear area. Take care not to lose any small parts necessary for installation.
- 2. Guide supply wires through hole in center of mounting plate.
- 3. Attach the mounting plate to the junction box using two junction box screws as shown. The side of the mounting plate marked "GND" must face out. **The junction box is not included.**
- 4. Follow wiring instructions carefully.(see fig.2)
- 5. Attach the back plate of the lamp body (A) onto the junction box, aligning the back plate holes with screw hole of the mounting plate in side, then lock it securely with mounting screws.
- 6. Raise the glass(B) to the cover of lamp holder, lock it securely with the check ring(C).
- Install the light bulbs(not included) in accordance with the fixture's specifications. NOTE: DO NOT EXCEED THE MAXIMUN WATTAGE RATING!

## **CONNECTING THE WIRES (Fig.2)**

- 1. Connect the electrical wires as follows. Connect the Black wire from the fixture to the black house (hot) Wire. Connect the white wire from the fixture to the white (neutral) house wire. Make sure all wire nuts are secured. You may wrap the connections with electrical tape. If your outlet box has a ground wires (green or bare copper) connect fixture's ground wire to it. Otherwise attach the bare copper fixture wire to the green ground screw on the mounting plate.
- 2. Tuck the wire connections neatly in to the wall mounting plate.