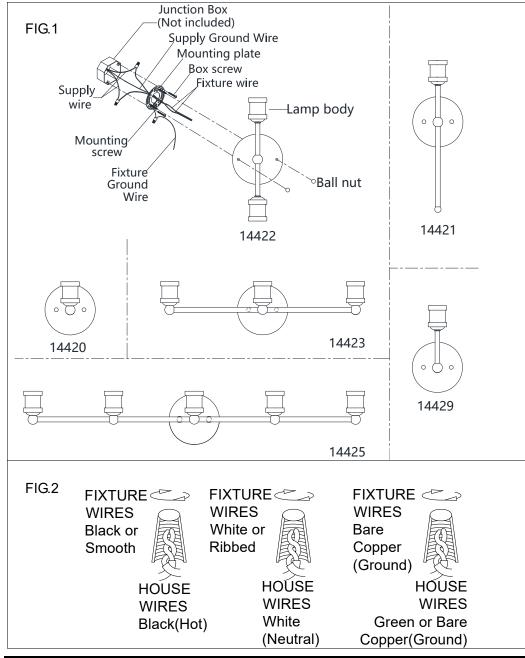

## **ASSEMBLING THE FIXTURE (Fig.1)**

- 1. Shut off the power at the circuit breaker box. Remove old fixture and all hardware from Junction Box. Carefully unpack your new fixture and lay out all the parts on a clear area. Take care not to lose any small parts necessary for installation.
- 2. Thread the two mounting screws about 1/4" into the pre-drilled holes in the mounting plate, spaced about the same distance apart as the holes in the fixture back plate. Attach the mounting plate to the junction box using two junction box screws as shown. The side of the single bar marked "GND" must face out. The junction box is not included.
- 3. Guide fixture wires through hole in center of mounting plate. Follow wiring instructions carefully (see fig.2).
- 4. Attach the back plate of the lamp body onto the junction box, aligning the back plate's hole with mounting screw and lock it securely with the ball nuts.
- Install the light bulbs(Not included) in accordance with the fixture's specifications. DO NOT EXCEED THE MAXIMUM WATTAGE RATING!

## **CONNECTING THE WIRES (Fig.2)**

- 1. Connect the electrical wires as follows. Connect the Black wire from the fixture to the black house (hot) Wire. Connect the white wire from the fixture to the white (neutral) house wire. Make sure all wire nuts are secured. You may wrap the connections with electrical tape. If your outlet box has a ground wires (green or bare copper) connect fixture's ground wire to it. Otherwise attach the bare copper fixture wire to the green ground screw on the mounting plate.
- 2. Tuck the wire connections neatly into the wall junction box.