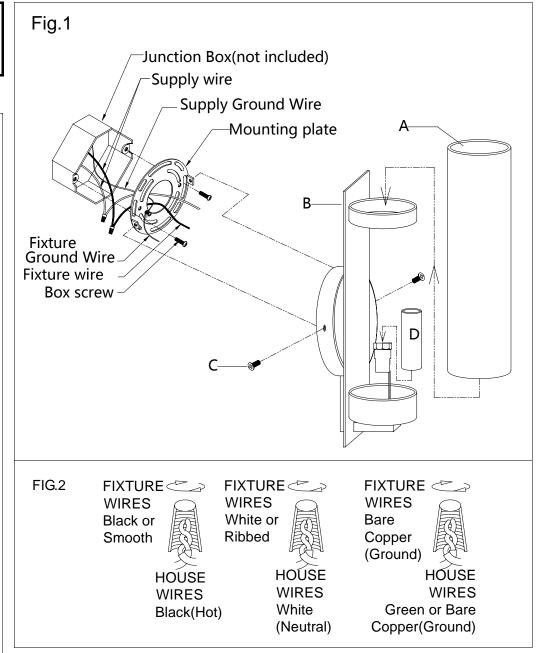

## ASSEMBLING THE FIXTURE (Fig.1)

- 1. Shut off the power at the circuit breaker box. Remove old fixture and all hardware from Junction Box.
- 2. Carefully unpack your new fixture and lay out all the parts on a clear area. Take care not to lose any small parts necessary for installation.
- 3. Attach the mounting plate to the junction box using two junction box screws as shown. The side of the mounting plate marked "GND" must face out. **The junction box is not included.**
- 4. Guide fixture wires through hole in center of mounting plate.
- 5. Follow wiring instructions carefully (see fig.2).
- 6. Attach the lamp body (B) onto the mounting plate, aligning the back plate holes with screw hole of the mounting plate in side, then lock it securely with mounting screw(C). Put the candle sleeve(D) insert the lamp holder.
- 7. Install the light bulb(not included) in accordance with the fixture's specifications. NOTE: DO NOT EXCEED THE MAXIMUN WATTAGE RATING!
- 8. Put the glass(A) insert the cover of lamp holder.
- 9. WARNING: THIS LAMP CANNOT BE UPSIDE DOWN!

## CONNECTING THE WIRES (Fig.2)

- Connect the electrical wires as follows. Connect the Black wire from the fixture to the black house (hot) Wire. Connect the white wire from the fixture to the white (neutral) house wire. Make sure all wire nuts are secured. You may wrap the connections with electrical tape. If your outlet box has a ground wires (green or bare copper) connect fixture's ground wire to it. Otherwise attach the bare copper fixture wire to the green ground screw on the mounting plate.
- 2. Tuck the wire connections neatly into the wall junction box.