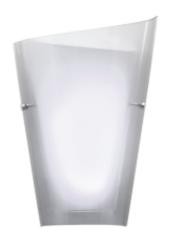

## WS99013L/R

SPECIFICATION SHEET

Sophisticated LED technology meets indoor wall sconce fixture

- Opal interior shade with molded exterior glass
- Chrome and brushed nickel fasteners in packages
- Dimmable with ELV dimmer (Not included)
- Custom options available

<sup>\*</sup>Preliminary figures

WS99013R-SM

WS99013L-CL

L - Left Oriented R - Right Oriented

19054 28th Avenue Surrey, BC, Canada V3Z 6M3 T: 604 538 7162 F: 604 538 7196 W: Kuzcolighting.com