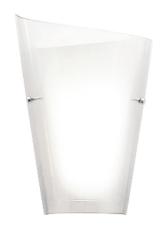

## WS99013L/R

SPECIFICATION SHEET

Sophisticated LED technology meets indoor wall sconce fixture

- Opal interior shade with molded exterior glass
- Chrome and brushed nickel fasteners in packages
- Dimmable with ELV dimmer (Not included)
- Custom options available

<sup>\*</sup>Preliminary figures

WS99013R-SM

WS99013L-CL

L - Left Oriented R - Right Oriented

19054 28th Avenue Surrey, BC, Canada V3Z 6M3 T: 604 538 7162 F: 604 538 7196 W: Kuzcolighting.com