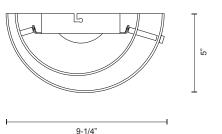

## WS99013L/R

SPECIFICATION SHEET

Sophisticated LED technology meets indoor wall sconce fixture

- Opal interior shade with molded exterior glass
- Chrome and brushed nickel fasteners in packages
- Dimmable with ELV dimmer (Not included)
- Custom options available

<sup>\*</sup>Preliminary figures

WS99013R-SM

WS99013L-CL

L - Left Oriented R - Right Oriented

19054 28th Avenue Surrey, BC, Canada V3Z 6M3 T: 604 538 7162 F: 604 538 7196 W: Kuzcolighting.com