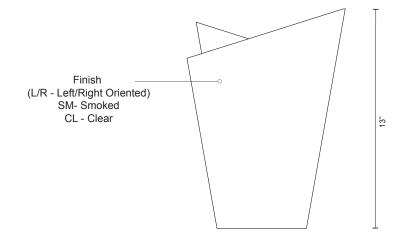

<sup>\*</sup>Preliminary figures

WS99013R-SM

WS99013L-CL

L - Left Oriented R - Right Oriented

19054 28th Avenue Surrey, BC, Canada V3Z 6M3 T: 604 538 7162 F: 604 538 7196 W: Kuzcolighting.com