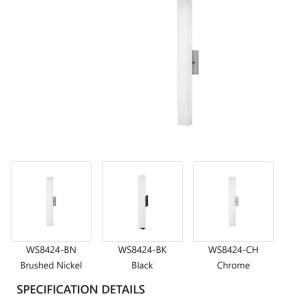

## **DESCRIPTION**

Single LED wall sconce with rectangular shaped white opal glass. Metal details in brushed nickel or chrome finish, and is equipped with our powerful 120V AC LED technology

 $\ensuremath{^{\star}}$  For custom options, consult factory for details.