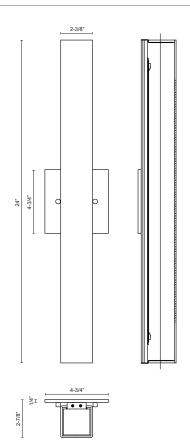

| Fixture Dimensions                                        | W2-3/8" x H24" x E2-7/8"                                         |
|-----------------------------------------------------------|------------------------------------------------------------------|
| Light Source                                              | AC LED Module                                                    |
| Wattage                                                   | 29W                                                              |
| Total Lumens                                              | 2400lm                                                           |
| Delivered Lumens                                          | BN-1811lm; CH-1723lm;                                            |
| Voltage                                                   | 120V                                                             |
| Color Temperature                                         | 3000K                                                            |
| CRI (Ra)                                                  | 90CRI                                                            |
| Optional Color Temps                                      | 2700K - 5000K Available, Minimum Order Quantities<br>Apply       |
| LED Rated Life                                            | 50,000 hours                                                     |
| Dimming                                                   | 100% - 10%, ELV Dimmer (Not Included)                            |
|                                                           |                                                                  |
| Glass Details                                             | Opal Glass                                                       |
| ADA Compliant                                             | Opal Glass<br>Yes                                                |
|                                                           | <u>'</u>                                                         |
| ADA Compliant                                             | Yes                                                              |
| ADA Compliant<br>Location                                 | Yes Dry                                                          |
| ADA Compliant Location Compliance                         | Yes Dry ADA, Energy Star, T24-JA8                                |
| ADA Compliant Location Compliance Warranty                | Yes Dry ADA, Energy Star, T24-JA8 5 Years                        |
| ADA Compliant Location Compliance Warranty Mounting Style | Yes Dry ADA, Energy Star, T24-JA8 5 Years All Orientation; Wall; |